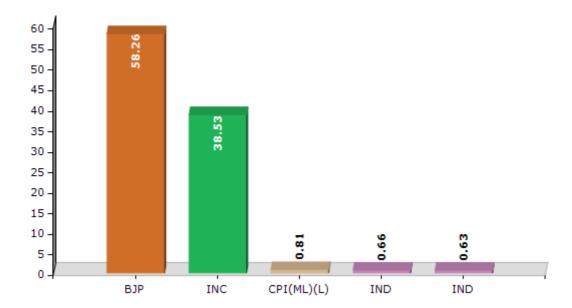

#### **Summary Result of Assembly Election - 2016**

| Candidate Name | Party      | Votes | Votes % |
|----------------|------------|-------|---------|
| Utpal Borah    | ВЈР        | 85424 | 58.26   |
| Monika Bora    | INC        | 56489 | 38.53   |
| Halan Purtti   | CPI(ML)(L) | 1189  | 0.81    |
| Sabir Narzary  | IND        | 967   | 0.66    |
| Deben Saikia   | IND        | 928   | 0.63    |
|                | NOTA       | 1621  | 1.11    |

#### Votes Percentage of Top Parties - 2016