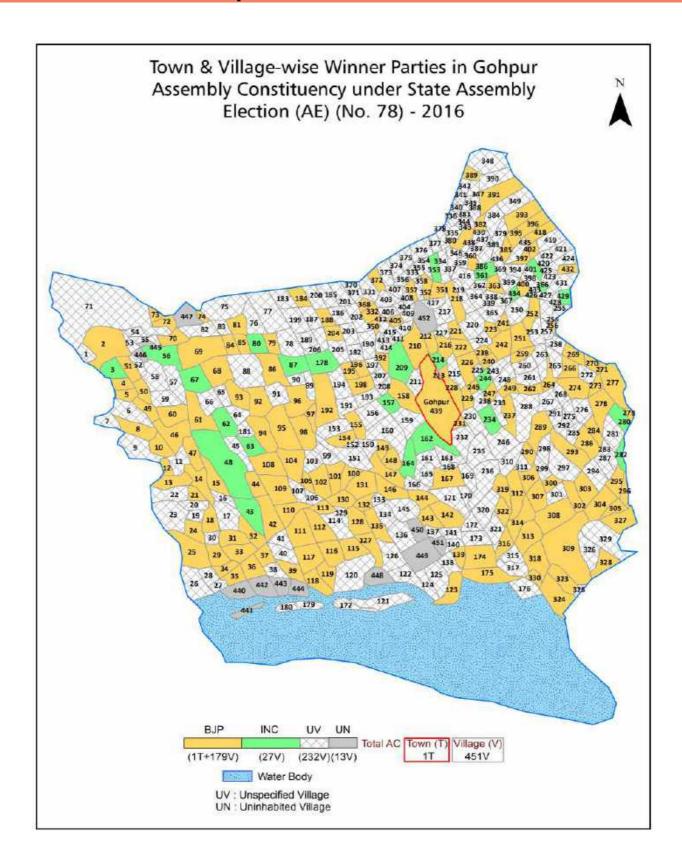

# Assam Assembly Factbook™

**Gohpur Assembly Constituency** 

Gohpur Vidhan Sabha

#### **Summary Result of Assembly Election - 2016**

| Candidate Name | Party      | Votes | Votes % |
|----------------|------------|-------|---------|
| Utpal Borah    | ВЈР        | 85424 | 58.26   |
| Monika Bora    | INC        | 56489 | 38.53   |
| Halan Purtti   | CPI(ML)(L) | 1189  | 0.81    |
| Sabir Narzary  | IND        | 967   | 0.66    |
| Deben Saikia   | IND        | 928   | 0.63    |
|                | NOTA       | 1621  | 1.11    |