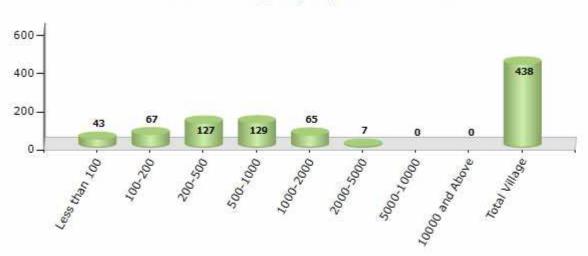

#### Number of Villages by Population Size - 2011

| Less<br>than<br>100 | 100-<br>200 | 200-<br>500 | 500-<br>1000 | 1000-<br>2000 | 2000-<br>5000 | 5000-<br>10000 | 10000<br>and<br>Above | Total<br>Village |
|---------------------|-------------|-------------|--------------|---------------|---------------|----------------|-----------------------|------------------|
| 43                  | 67          | 127         | 129          | 65            | 7             | 0              | 0                     | 438              |