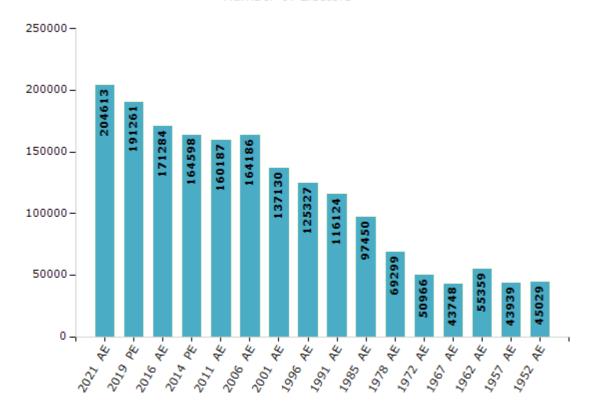

#### **Electors by Male & Female**

| Year    | Male   | Female | Others | Total  | Year    | Male  | Female | Others | Total  |
|---------|--------|--------|--------|--------|---------|-------|--------|--------|--------|
| 2021 AE | 103802 | 100804 | 7      | 204613 | 1996 AE | 65529 | 59798  | -      | 125327 |
| 2019 PE | 98383  | 92871  | 7      | 191261 | 1991 AE | 60788 | 55336  | -      | 116124 |
| 2016 AE | 89225  | 82059  | 0      | 171284 | 1985 AE | 50658 | 46792  | -      | 97450  |
| 2014 PE | 85706  | 78892  | 0      | 164598 | 1983 AE | -     | -      | -      | -      |
| 2011 AE | 82801  | 77386  | 0      | 160187 | 1978 AE | 36814 | 32485  | -      | 69299  |
| 2009 PE | -      | -      | -      | -      | 1972 AE | 29916 | 21050  | -      | 50966  |
| 2006 AE | 82843  | 81343  | -      | 164186 | 1967 AE | -     | -      | -      | 43748  |
| 2004 PE | -      | -      | -      | -      | 1962 AE | -     | -      | -      | 55359  |
| 2001 AE | 70420  | 66710  | -      | 137130 | 1957 AE | -     | -      | -      | 43939  |
| 1999 PE | -      | -      | -      | -      | 1952 AE | -     | -      | -      | 45029  |

#### Number of Electors

Note: AE: Assembly Election, PE: Assembly Segment of Parliamentary Election