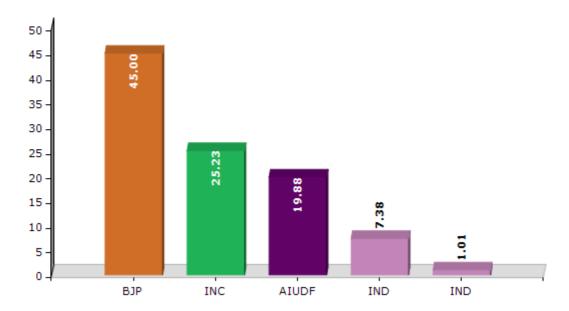

#### **Summary Result of Assembly Election - 2016**

| Candidate Name     | Party | Votes | Votes % |
|--------------------|-------|-------|---------|
| Ganesh Kumar Limbu | ВЈР   | 53912 | 45      |
| Tanka Bahadur Rai  | INC   | 30230 | 25.23   |
| Bina Daimari       | AIUDF | 23821 | 19.88   |
| Narayan Sarmah     | IND   | 8847  | 7.38    |
| Biphai Minj        | IND   | 1216  | 1.01    |
|                    | NOTA  | 1778  | 1.48    |

#### Votes Percentage of Top Parties - 2016