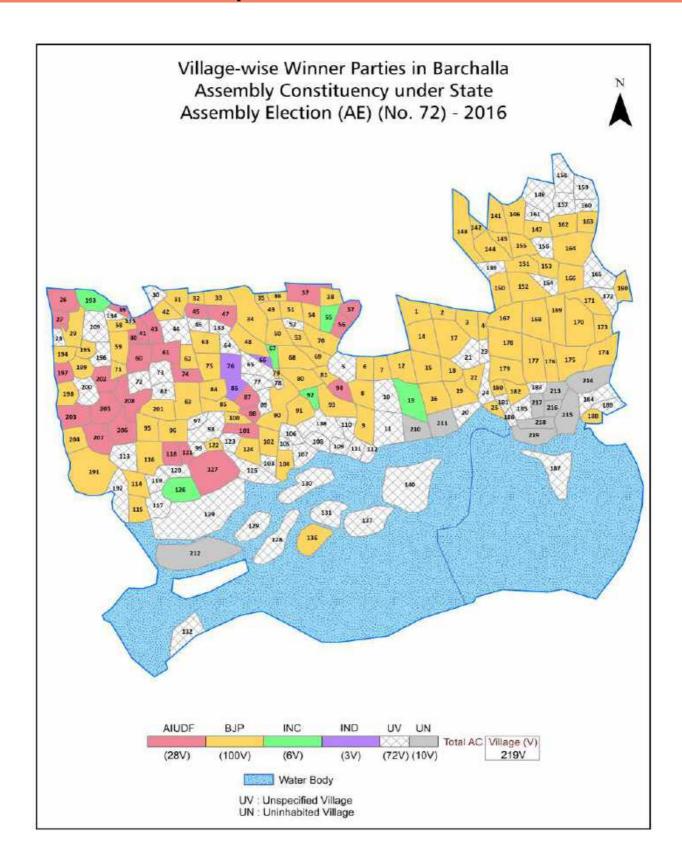

| 171      |
| 11  | Disclaimer                                                                                                                                                                                                                                                                                                                                                                                                                                              | 173      |

## **Location & Political Map**





#### **Administrative Setup**

#### List of Village Panchayat & Intermediate Panchayat (Block) Name - 2011

| Village Name         | Village Panchayat Name | Intermediate Panchayat<br>Name |
|----------------------|------------------------|--------------------------------|
| Ali Singa Gaon       | -                      | Barchala                       |
| Amaguri Chapari      | -                      | Gabharu                        |
| Amguri Kachari       | -                      | Borchala                       |
| Arasuti Janghal      | -                      | Gabharu                        |
| Arimara Pam          | -                      | Bihaguri                       |
| Arimara Pathar       | -                      | Bihaguri                       |
| Bagapani Gaon        |