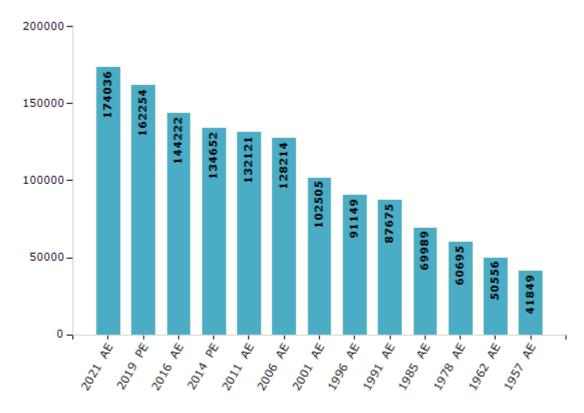

#### **Electors by Male & Female**

| Year    | Male  | Female | Others | Total  |
|---------|-------|--------|--------|--------|
| 2021 AE | 89458 | 84574  | 4      | 174036 |
| 2019 PE | 84356 | 77896  | 2      | 162254 |
| 2016 AE | 76151 | 68071  | 0      | 144222 |
| 2014 PE | 71270 | 63382  | 0      | 134652 |
| 2011 AE | 69063 | 63058  | 0      | 132121 |
| 2009 PE | -     | -      | -      | -      |
| 2006 AE | 66284 | 61930  | -      | 128214 |
| 2004 PE | -     | -      | -      | -      |
| 2001 AE | 53611 | 48894  | -      | 102505 |
| 1999 PE | -     | -      | -      | -      |

| Year    | Male  | Female | Others | Total |
|---------|-------|--------|--------|-------|
| 1996 AE | 47982 | 43167  | -      | 91149 |
| 1991 AE | 46144 | 41531  | -      | 87675 |
| 1985 AE | 36844 | 33145  | -      | 69989 |
| 1983 AE | -     | -      | -      | -     |
| 1978 AE | 31893 | 28802  | -      | 60695 |
| 1972 AE | -     | -      | -      | -     |
| 1967 AE | -     | -      | -      | -     |
| 1962 AE | -     | -      | -      | 50556 |
| 1957 AE | -     | -      | -      | 41849 |
| 1952 AE | -     | -      | -      | -     |

#### Number of Electors

**Note :** AE : Assembly Election, PE : Assembly Segment of Parliamentary Election