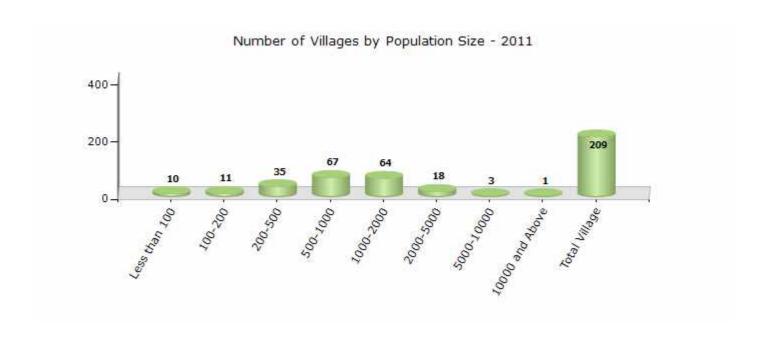

#### Number of Villages by Population Size - 2011

| Less<br>than<br>100 | 100-<br>200 | 200-<br>500 | 500-<br>1000 | 1000-<br>2000 | 2000-<br>5000 | 5000-<br>10000 | 10000<br>and<br>Above | Total<br>Village |
|---------------------|-------------|-------------|--------------|---------------|---------------|----------------|-----------------------|------------------|
| 10                  | 11          | 35          | 67           | 64            | 18            | 3              | 1                     | 209              |