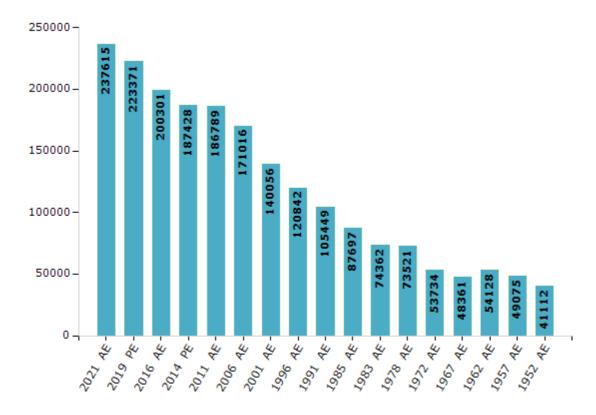

#### **Electors by Male & Female**

| Year    | Male   | Female | Others | Total  |
|---------|--------|--------|--------|--------|
| 2021 AE | 120663 | 116950 | 2      | 237615 |
| 2019 PE | 114342 | 109026 | 3      | 223371 |
| 2016 AE | 103272 | 97029  | 0      | 200301 |
| 2014 PE | 96934  | 90494  | 0      | 187428 |
| 2011 AE | 95889  | 90900  | 0      | 186789 |
| 2009 PE | -      | -      | -      | -      |
| 2006 AE | 87881  | 83135  | -      | 171016 |
| 2004 PE | -      | -      | -      | -      |
| 2001 AE | 72876  | 67180  | -      | 140056 |
| 1999 PE | -      | -      | -      | -      |

| Year    | Male  | Female | Others | Total  |
|---------|-------|--------|--------|--------|
| 1996 AE | 63443 | 57399  | -      | 120842 |
| 1991 AE | 54893 | 50556  | -      | 105449 |
| 1985 AE | 48816 | 38881  | -      | 87697  |
| 1983 AE | 39127 | 35235  | -      | 74362  |
| 1978 AE | 37093 | 36428  | -      | 73521  |
| 1972 AE | 28717 | 25017  | -      | 53734  |
| 1967 AE | -     | -      | -      | 48361  |
| 1962 AE | -     | -      | -      | 54128  |
| 1957 AE | -     | -      | -      | 49075  |
| 1952 AE | -     | -      | -      | 41112  |

#### Number of Electors

Note: AE: Assembly Election, PE: Assembly Segment of Parliamentary Election