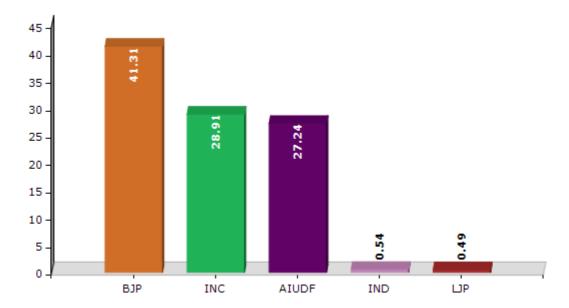

#### **Summary Result of Assembly Election - 2016**

| Candidate Name          | Party | Votes | Votes % |
|-------------------------|-------|-------|---------|
| Gurujyoti Das           | ВЈР   | 73423 | 41.31   |
| Basanta Das             | INC   | 51378 | 28.91   |
| Hiren Kr Das            | AIUDF | 48417 | 27.24   |
| Jitendra Sarkar         | IND   | 953   | 0.54    |
| Bhupen Ch. Das          | LJP   | 874   | 0.49    |
| Arjun Ch. Das           | IND   | 841   | 0.47    |
| Jagadish Chandra Sarkar | IND   | 466   | 0.26    |
|                         | NOTA  | 1384  | 0.78    |

#### Votes Percentage of Top Parties - 2016