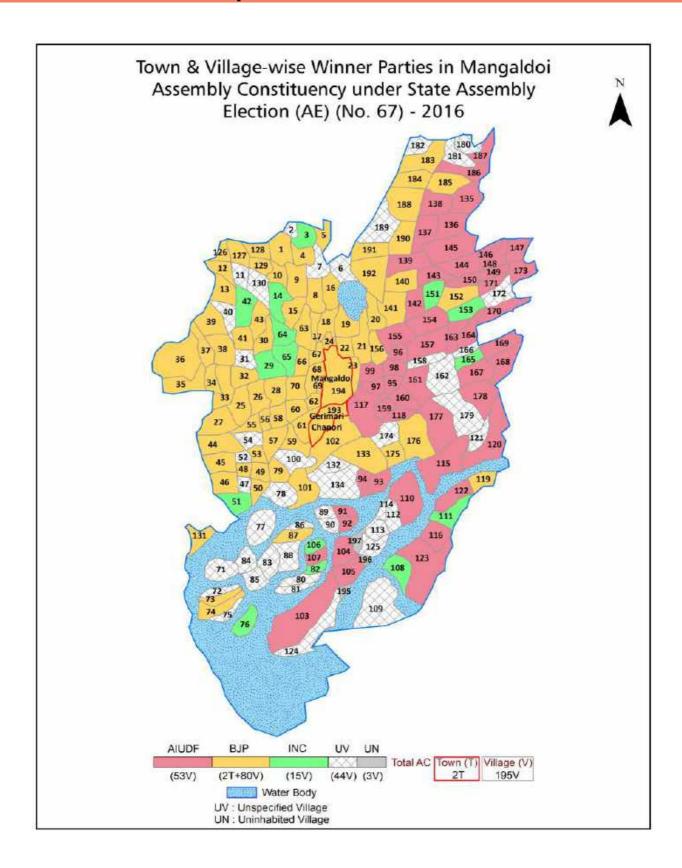

#### **Polling Station Level Election Results**

Polling Station-wise Votes Secured by Overall Top Five Parties in Mangaldoi Assembly in Assembly Election (AE) under Mangaldoi Parliamentary Constituency in Assam (2016)

| Number<br>of Polling<br>Station | Winner -<br>Gurujyoti<br>Das<br>(BJP) | Runner-up<br>- Basanta<br>Das (INC) | 3rd -<br>Hiren Kr<br>Das<br>(AIUDF) | 4th -<br>Jitendra<br>Sarkar<br>(IND) | 5th -<br>Bhupen<br>Ch. Das<br>(LJP) | NOTA | Other | Total<br>Votes<br>Secured |
|---------------------------------|---------------------------------------|-------------------------------------|-------------------------------------|--------------------------------------|-------------------------------------|------|-------|---------------------------|
| 36                              | 586                                   | 101                                 | 3                                   | 3                                    | 2                                   | 4    | 2     | 701                       |
| 37                              | 632                                   | 143                                 | 32                                  | 4                                    | 1                                   | 14   | 2     | 828                       |
| 38                              | 622                                   | 214                                 | 6                                   | 5                                    | 1                                   | 3    | 8     | 859                       |
| 39                              | 290                                   | 7                                   | 5                                   | 4                                    | 1                                   | 4    | 3     | 314                       |
| 40                              | 549                                   | 48                                  | 0                                   | 4                                    | 2                                   | 8    | 7     | 618                       |
| 41                              | 966                                   | 138                                 | 6                                   | 1                                    | 2                                   | 11   | 4     | 1128                      |
| 42                              | 678                                   | 142                                 | 7                                   | 1                                    | 2                                   | 8    | 4     | 842                       |
| 43                              | 669                                   | 98                                  | 1                                   | 1                                    | 1                                   | 8    | 3     | 781                       |
| 44                              | 441                                   | 111                                 | 515                                 | 11                                   | 6                                   | 12   | 20    | 1116                      |
| 45                              | 283                                   | 87                                  | 416                                 | 15                                   | 7                                   | 10   | 8     | 826                       |
| 46                              | 214                                   | 88                                  | 343                                 | 2                                    | 5                                   | 6    | 4     | 662                       |
| 47                              | 89                                    | 122                                 | 519                                 | 1                                    | 5                                   | 2    | 4     | 742                       |
| 48                              | 4                                     | 124                                 | 538                                 | 5                                    | 5                                   | 11   | 5     | 692                       |
| 49                              | 214                                   | 272                                 | 542                                 | 1                                    | 7                                   | 2    | 9     | 1047                      |
| 50                              | 3                                     | 233                                 | 407                                 | 7                                    | 6                                   | 12   | 6     | 674                       |
| 51                              | 129                                   | 203                                 | 381                                 | 2                                    | 5                                   | 7    | 7     | 734                       |
| 52                              | 92                                    | 63                                  | 463                                 | 1                                    | 1                                   | 2    | 1     | 623                       |
| 53                              | 767                                   | 87                                  | 1                                   | 3                                    | 3                                   | 8    | 4     | 873                       |
| 54                              | 751                                   | 179                                 | 10                                  | 1                                    | 7                                   | 3    | 3     | 954                       |
| 55                              | 514                                   | 238                                 | 12                                  | 4                                    | 1                                   | 3    | 6     | 778                       |
| 56                              | 268                                   | 171                                 | 23                                  | 3                                    | 1                                   | 1    | 5     | 472                       |
| 57                              | 510                                   | 384                                 | 25                                  | 2                                    | 1                                   | 5    | 1     | 928                       |
| 58                              | 559                                   | 211                                 | 11                                  | 4                                    | 4                                   | 6    | 2     | 797                       |
| 59                              | 598                                   | 46                                  | 1                                   | 1                                    | 2                                   | 3    | 1     | 652                       |
| 60                              | 554                                   | 50                                  | 9                                   | 2                                    | 0                                   | 5    | 0     | 620                       |
| 61                              | 758                                   | 56                                  | 2                                   | 0                                    | 1                                   | 5    | 5     | 827                       |
| 62                              | 546                                   | 68                                  | 5                                   | 0                                    | 1                                   | 3    | 2     | 625                       |
| 63                              | 492                                   | 56                                  | 1                                   | 1                                    | 0                                   | 4    | 4     | 558                       |
| 64                              | 568                                   | 185                                 | 7                                   | 3                                    | 1                                   | 3    | 2     | 769                       |
| 65                              | 412                                   | 465                                 | 34                                  | 5                                    | 3                                   | 1    | 3     | 923                       |
| 66                              | 333                                   | 549                                 | 94                                  | 4                                    | 0                                   | 15   | 45    | 1040                      |
| 67                              | 116                                   | 397                                 | 68                                  | 2                                    | 1                                   | 5    | 2     | 591                       |
| 68                              | 133                                   | 407                                 | 43                                  | 2                                    | 0                                   | 6    | 2     | 593                       |
| 69                              | 482                                   | 86                                  | 2                                   | 1                                    | 1                                   | 4    | 6     | 582                       |
| 70                              | 438                                   | 139                                 | 6                                   | 0                                    | 1                                   | 3    | 1     | 588                       |

#### **Polling Station Level Election Results**

Winner, Runner-up and 3rd Party Position & Winning Margin According to Polling Stations in Mangaldoi Assembly in Assembly Election (AE) under Mangaldoi Parliamentary Constituency in Assam (2016)

| Polling<br>Station<br>Number | Winner<br>Party | Winner<br>Votes<br>(%) | Runner-<br>up Party | Runner-<br>up Votes<br>(%) | Winning<br>Margin<br>Votes<br>(%) | Third<br>Party | Third<br>Party<br>Votes<br>(%) | Other<br>Votes (%) |
|------------------------------|-----------------|------------------------|---------------------|----------------------------|-----------------------------------|----------------|--------------------------------|--------------------|
| 71                           | ВЈР             | 758 (83.39)            | INC                 | 139 (15.29)                | 619 (68.1)                        | AIUDF          | 5 (0.55)                       | 7 (0.77)           |
| 72                           | ВЈР             | 412 (48.82)            | INC                 | 345 (40.88)                | 67 (7.94)                         | AIUDF          | 65 (7.7)                       | 22 (2.61)          |
| 73                           | AIUDF           | 534 (65.6)             | INC                 | 243 (29.85)                | 291 (35.75)                       | ВЈР            | 21 (2.58)                      | 16 (1.97)          |
| 74                           | AIUDF           | 619 (72.06)            | INC                 | 219 (25.49)                | 400 (46.57)                       | ВЈР            | 8 (0.93)                       | 13 (1.51)          |
| 75                           | AIUDF           | 479 (57.57)            | INC                 | 275 (33.05)                | 204 (24.52)                       | ВЈР            | 30 (3.61)                      | 48 (5.77)          |
| 76                           | AIUDF           | 502 (54.8)             | INC                 | 366 (39.96)                | 136 (14.84)                       | ВЈР            | 37 (4.04)                      | 11 (1.2)           |
| 77                           | INC             | 324 (46.15)            | AIUDF               | 322 (45.87)                | 2 (0.28)                          | ВЈР            | 42 (5.98)                      | 14 (1.99)          |
| 78                           | ВЈР             | 560 (84.34)            | INC                 | 69 (10.39)                 | 491 (73.95)                       | AIUDF          | 9 (1.36)                       | 26 (3.92)          |
| 79                           | ВЈР             | 586 (89.88)            | INC                 | 53 (8.13)                  | 533 (81.75)                       | AIUDF          | 6 (0.92)                       | 7 (1.07)           |
| 80                           | ВЈР             | 836 (81.96)            | INC                 | 163 (15.98)                | 673 (65.98)                       | AIUDF          | 5 (0.49)                       | 16 (1.57)          |
| 81                           | ВЈР             | 298 (50.77)            | AIUDF               | 231 (39.35)                | 67 (11.42)                        | INC            | 48 (8.18)                      | 10 (1.7)           |
| 82                           | ВЈР             | 460 (72.21)            | INC                 | 137 (21.51)                | 323 (50.7)                        | AIUDF          | 13 (2.04)                      | 27 (4.24)          |
| 83                           | AIUDF           | 378 (52.43)            | INC                 | 247 (34.26)                | 131 (18.17)                       | ВЈР            | 71 (9.85)                      | 25 (3.47)          |
| 84                           | INC             | 349 (45.62)            | AIUDF               | 338 (44.18)                | 11 (1.44)                         | ВЈР            | 58 (7.58)                      | 20 (2.61)          |
| 85                           | AIUDF           | 714 (63.81)            | INC                 | 377 (33.69)                | 337 (30.12)                       | ВЈР            | 9 (0.8)                        | 19 (1.7)           |
| 86                           | ВЈР             | 491 (55.73)            | INC                 | 345 (39.16)                | 146 (16.57)                       | AIUDF          | 9 (1.02)                       | 36 (4.09)          |
| 87                           | AIUDF           | 660 (66.13)            | INC                 | 174 (17.43)                | 486 (48.7)                        | ВЈР            | 138 (13.83)                    | 26 (2.61)          |
| 88                           | AIUDF           | 292 (39.14)            | INC                 | 221 (29.62)                | 71 (9.52)                         | ВЈР            | 205 (27.48)                    | 28 (3.75)          |
| 89                           | ВЈР             | 445 (49.33)            | INC                 | 372 (41.24)                | 73 (8.09)                         | AIUDF          | 35 (3.88)                      | 50 (5.54)          |
| 90                           | AIUDF           | 773 (74.33)            | INC                 | 203 (19.52)                | 570 (54.81)                       | ВЈР            | 29 (2.79)                      | 35 (3.37)          |
| 91                           | AIUDF           | 513 (50.54)            | INC                 | 468 (46.11)                | 45 (4.43)                         | ВЈР            | 12 (1.18)                      | 22 (2.17)          |
| 92                           | ВЈР             | 695 (82.64)            | INC                 | 123 (14.63)                | 572 (68.01)                       | IND (ACD)      | 8 (0.95)                       | 15 (1.78)          |
| 93                           | ВЈР             | 647 (70.79)            | INC                 | 204 (22.32)                | 443 (48.47)                       | IND (ACD)      | 12 (1.31)                      | 51 (5.58)          |
| 94                           | ВЈР             | 629 (76.8)             | INC                 | 166 (20.27)                | 463 (56.53)                       | IND (ACD)      | 5 (0.61)                       | 19 (2.32)          |
| 95                           | AIUDF           | 263 (55.84)            | INC                 | 184 (39.07)                | 79 (16.77)                        | IND (JS)       | 10 (2.12)                      | 14 (2.97)          |
| 96                           | AIUDF           | 550 (72.27)            | INC                 | 184 (24.18)                | 366 (48.09)                       | LJP            | 6 (0.79)                       | 21 (2.76)          |
| 97                           | AIUDF           | 588 (76.07)            | INC                 | 143 (18.5)                 | 445 (57.57)                       | LJP            | 11 (1.42)                      | 31 (4.01)          |
| 98                           | ВЈР             | 262 (77.29)            | AIUDF               | 40 (11.8)                  | 222 (65.49)                       | INC            | 33 (9.73)                      | 4 (1.18)           |
| 99                           | AIUDF           | 909 (74.39)            | INC                 | 254 (20.79)                | 655 (53.6)                        | LJP            | 19 (1.55)                      | 40 (3.27)          |
| 100                          | AIUDF           | 360 (50.85)            | ВЈР                 | 175 (24.72)                | 185 (26.13)                       | INC            | 166 (23.45)                    | 7 (0.99)           |
| 101                          | AIUDF           | 561 (61.11)            | INC                 | 223 (24.29)                | 338 (36.82)                       | ВЈР            | 104 (11.33)                    | 30 (3.27)          |
| 102                          | AIUDF           | 765 (71.36)            | INC                 | 244 (22.76)                | 521 (48.6)                        | LJP            | 27 (2.52)                      | 36 (3.36)          |
| 103                          | AIUDF           | 667 (70.58)            | INC                 | 211 (22.33)                | 456 (48.25)                       | ВЈР            | 25 (2.65)                      | 42 (4.44)          |
| 104                          | AIUDF           | 637 (68.49)            | INC                 | 260 (27.96)                | 377 (40.53)                       | LJP            | 12 (1.29)                      | 21 (2.26)          |
| 105                          | AIUDF           | 454 (70.17)            | INC                 | 184 (28.44)                | 270 (41.73)                       | ВЈР            | 4 (0.62)                       | 5 (0.77)           |