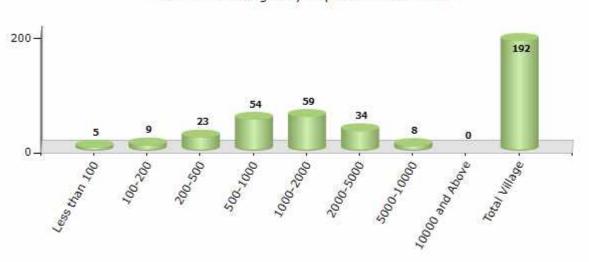

#### Number of Villages by Population Size - 2011

| Less<br>than<br>100 | 100-<br>200 | 200-<br>500 | 500-<br>1000 | 1000-<br>2000 | 2000-<br>5000 | 5000-<br>10000 | 10000<br>and<br>Above | Total<br>Village |
|---------------------|-------------|-------------|--------------|---------------|---------------|----------------|-----------------------|------------------|
| 5                   | 9           | 23          | 54           | 59            | 34            | 8              | 0                     | 192              |