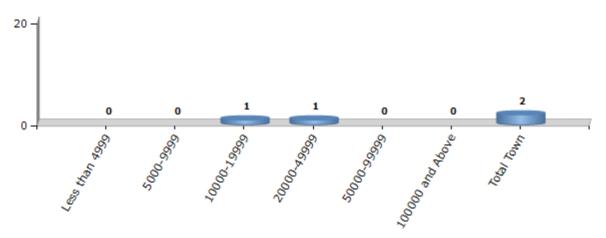

#### **Number of Towns by Population Size - 2011**

| Less than | 5000-9999 | 10000- | 20000- | 50000- | 100000 and | Total |
|-----------|-----------|--------|--------|--------|------------|-------|
| 4999      |           | 19999  | 49999  | 99999  | Above      | Town  |
| 0         | 0         | 1      | 1      | 0      | 0          | 2     |

Number of Towns by Population Size - 2011