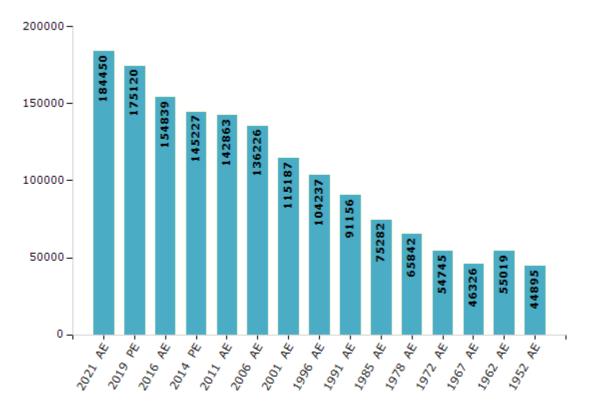

#### **Electors by Male & Female**

| Year    | Male  | Female | Others | Total  | Year    | Male  | Female | Others | Total  |
|---------|-------|--------|--------|--------|---------|-------|--------|--------|--------|
| 2021 AE | 93788 | 90661  | 1      | 184450 | 1996 AE | 53651 | 50586  | -      | 104237 |
| 2019 PE | 89644 | 85476  | 0      | 175120 | 1991 AE | 49357 | 41799  | -      | 91156  |
| 2016 AE | 80007 | 74832  | 0      | 154839 | 1985 AE | 42220 | 33062  | -      | 75282  |
| 2014 PE | 75279 | 69948  | 0      | 145227 | 1983 AE | -     | -      | -      | -      |
| 2011 AE | 73349 | 69514  | 0      | 142863 | 1978 AE | 34847 | 30995  | -      | 65842  |
| 2009 PE | -     | -      | -      | -      | 1972 AE | 28658 | 26087  | -      | 54745  |
| 2006 AE | 69757 | 66469  | -      | 136226 | 1967 AE | -     | -      | -      | 46326  |
| 2004 PE | -     | -      | -      | -      | 1962 AE | -     | -      | -      | 55019  |
| 2001 AE | 58831 | 56356  | -      | 115187 | 1957 AE | -     | -      | -      | -      |
| 1999 PE | -     | -      | -      | -      | 1952 AE | -     | -      | -      | 44895  |