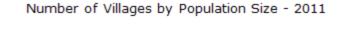

# **Demographics**

#### Number of Villages by Population Size - 2011

| Less<br>than<br>100 | 100-<br>200 | 200-<br>500 | 500-<br>1000 | 1000-<br>2000 | 2000-<br>5000 | 5000-<br>10000 | 10000<br>and<br>Above | Total<br>Village |
|---------------------|-------------|-------------|--------------|---------------|---------------|----------------|-----------------------|------------------|
| 0                   | 0           | 23          | 65           | 76            | 22            | 0              | 0                     | 186              |