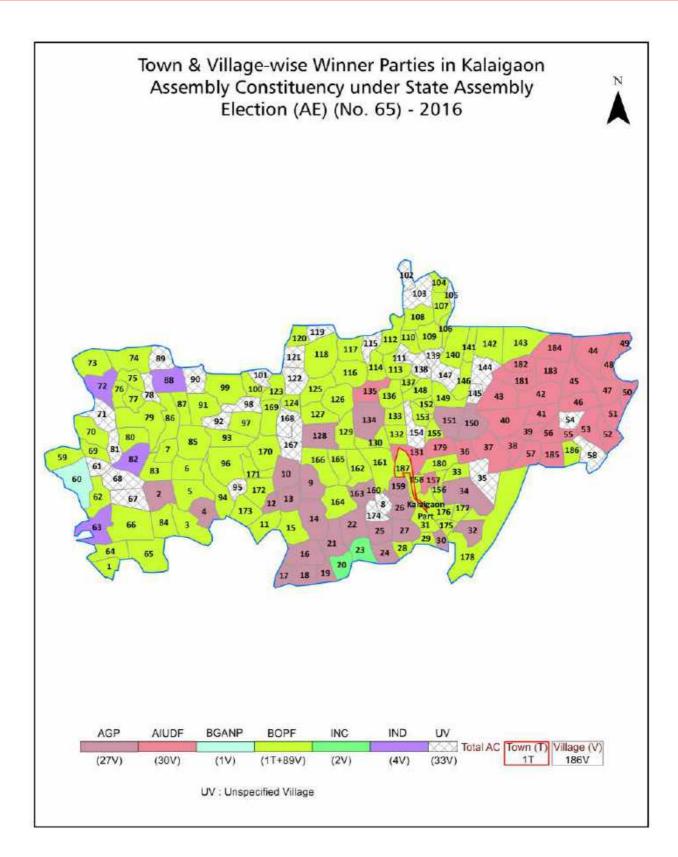

| 163      |  |  |  |  |  |
| 11  | Disclaimer                                                                                                                                                                                                                                                                                                                                                                                                                                                                | 165      |  |  |  |  |  |

# **Location & Political Map**







# **Administrative Setup**

#### List of Village Panchayat & Intermediate Panchayat (Block) Name - 2011

| Village Name      | Village Panchayat Name | Intermediate Panchayat<br>Name |
|-------------------|------------------------|--------------------------------|
| Akalibari         | Outala                 | Kalaigaon (Part)               |
| Amgurigaon No.1   | Vcdc                   | Kalaigaon (Part)               |
| Amgurigaon No.2   | Vcdc                   | Kalaigaon (Part)               |
| Arengpara         | Khorabari              | Khoirabari (Part)              |
| Atelia            | Mahaliapara            | Khoirabari (Part)              |
| Athiabari Khat    | Namkhala               | Khoirabari (Part)              |
| Bagaribari        | Kuhiarkuchi            | Kh