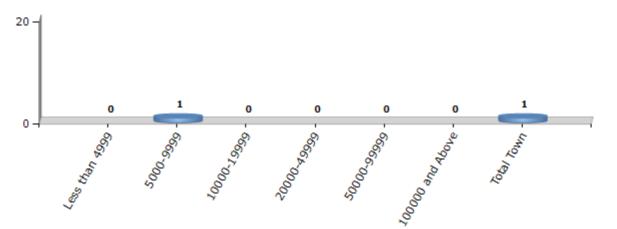

#### Number of Towns by Population Size - 2011

| Less than | 5000-9999 | 10000- | 20000- | 50000- | 100000 and | Total |
|-----------|-----------|--------|--------|--------|------------|-------|
| 4999      |           | 19999  | 49999  | 99999  | Above      | Town  |
| 0         | 1         | 0      | 0      | 0      | 0          | 1     |