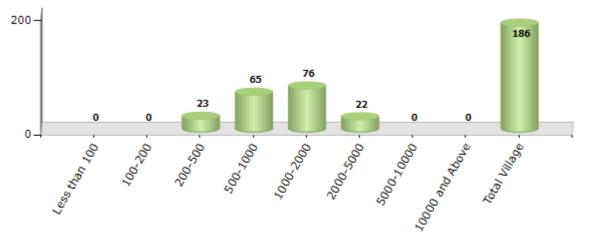

#### Number of Villages by Population Size - 2011

| Less<br>than<br>100 | 100-<br>200 | 200-<br>500 | 500-<br>1000 | 1000-<br>2000 | 2000-<br>5000 | 5000-<br>10000 | 10000<br>and<br>Above | Total<br>Village |
|---------------------|-------------|-------------|--------------|---------------|---------------|----------------|-----------------------|------------------|
| 0                   | 0           | 23          | 65           | 76            | 22            | 0              | 0                     | 186              |