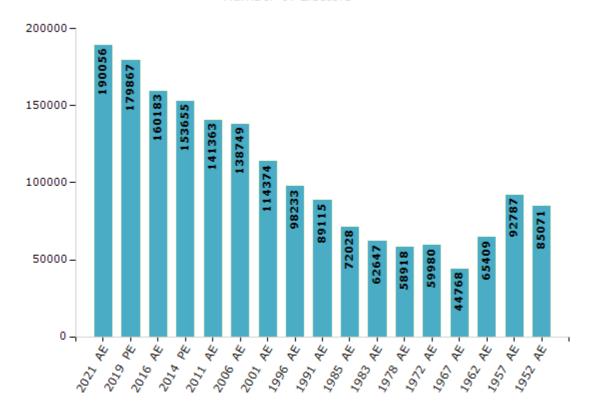

#### **Electors by Male & Female**

| Year    | Male  | Female | Others | Total  |
|---------|-------|--------|--------|--------|
| 2021 AE | 95571 | 94485  | 0      | 190056 |
| 2019 PE | 91020 | 88842  | 5      | 179867 |
| 2016 AE | 82086 | 78097  | 0      | 160183 |
| 2014 PE | 78975 | 74680  | 0      | 153655 |
| 2011 AE | 73260 | 68103  | 0      | 141363 |
| 2009 PE | -     | -      | -      | -      |
| 2006 AE | 71035 | 67714  | -      | 138749 |
| 2004 PE | -     | -      | -      | -      |
| 2001 AE | 59623 | 54751  | -      | 114374 |
| 1999 PE | -     | -      | -      | -      |

| Year    | Male  | Female | Others | Total |
|---------|-------|--------|--------|-------|
| 1996 AE | 51649 | 46584  | -      | 98233 |
| 1991 AE | 47681 | 41434  | -      | 89115 |
| 1985 AE | 39066 | 32962  | -      | 72028 |
| 1983 AE | 33485 | 29162  | -      | 62647 |
| 1978 AE | 32216 | 26702  | -      | 58918 |
| 1972 AE | 35363 | 24617  | -      | 59980 |
| 1967 AE | -     | -      | -      | 44768 |
| 1962 AE | -     | -      | -      | 65409 |
| 1957 AE | -     | -      | -      | 92787 |
| 1952 AE | -     | -      | -      | 85071 |

#### Number of Electors

Note: AE: Assembly Election, PE: Assembly Segment of Parliamentary Election