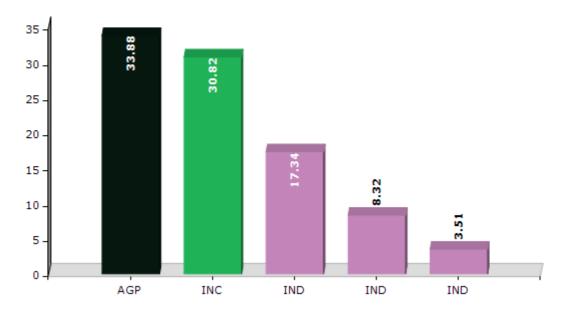

#### **Summary Result of Assembly Election - 2016**

| Candidate Name          | Party | Votes | Votes % |
|-------------------------|-------|-------|---------|
| Utpal Dutta             | AGP   | 45917 | 33.88   |
| Joy Prakash Das         | INC   | 41762 | 30.82   |
| Ghana Buragohain        | IND   | 23493 | 17.34   |
| Mahim Hazarika          | IND   | 11272 | 8.32    |
| Uday Shankar Hazarika   | IND   | 4750  | 3.51    |
| Arup Kalita             | СРІ   | 1313  | 0.97    |
| Dipak Chetia            | AIUDF | 1313  | 0.97    |
| Minakhi Gohain Baruah   | IND   | 1092  | 0.81    |
| Hira Gogoi              | IND   | 861   | 0.64    |
| Fazlur Rahman           | IND   | 730   | 0.54    |
| Dilip Dutta             | IND   | 662   | 0.49    |
| Nanda Kishore Maheswari | IND   | 640   | 0.47    |
| Mahim Konwar            | IND   | 481   | 0.35    |
| Birinchi Pegu           | SUCI  | 344   | 0.25    |
|                         | NOTA  | 888   | 0.66    |

#### Votes Percentage of Top Parties - 2016