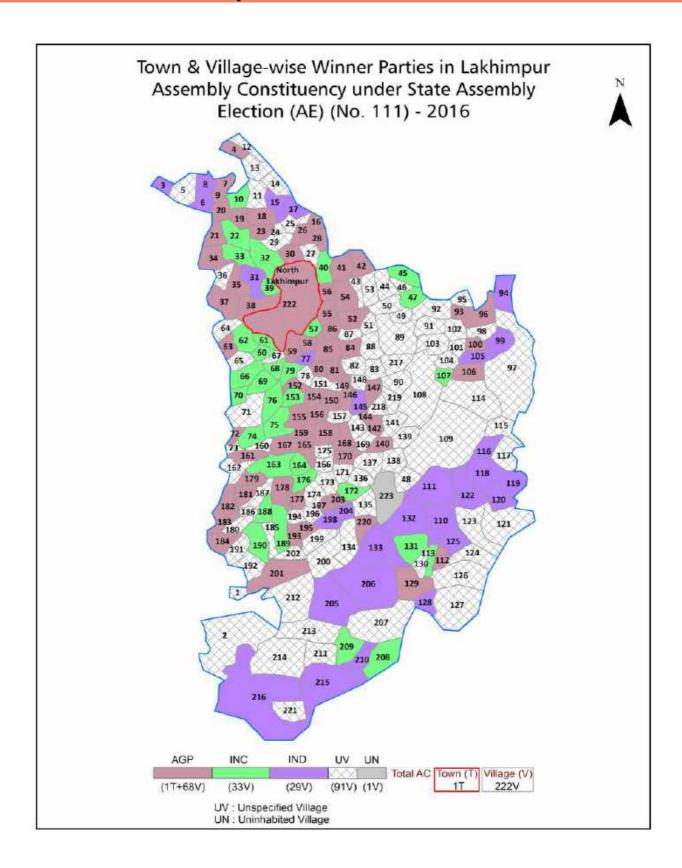

#### **Polling Station Level Election Results**

Polling Station-wise Votes Secured by Overall Top Five Parties in Lakhimpur Assembly in Assembly Election (AE) under Lakhimpur Parliamentary Constituency in Assam (2016)