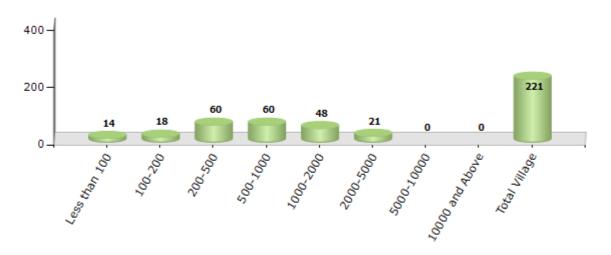

#### **Number of Villages by Population Size - 2011**

| Less<br>than<br>100 | 100-<br>200 | 200-<br>500 | 500-<br>1000 | 1000-<br>2000 | 2000-<br>5000 | 5000-<br>10000 | 10000<br>and<br>Above | Total<br>Village |
|---------------------|-------------|-------------|--------------|---------------|---------------|----------------|-----------------------|------------------|
| 14                  | 18          | 60          | 60           | 48            | 21            | 0              | 0                     | 221              |

Number of Villages by Population Size - 2011