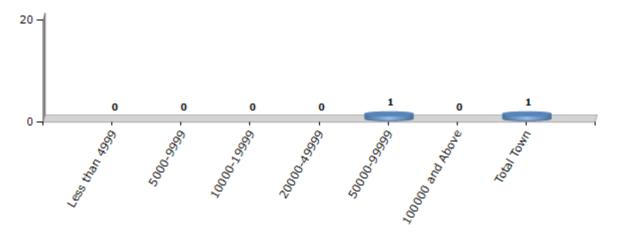

#### **Number of Towns by Population Size - 2011**

| Less than | 5000-9999 | 10000- | 20000- | 50000- | 100000 and | Total |
|-----------|-----------|--------|--------|--------|------------|-------|
| 4999      |           | 19999  | 49999  | 99999  | Above      | Town  |
| 0         | 0         | 0      | 0      | 1      | 0          | 1     |

Number of Towns by Population Size - 2011