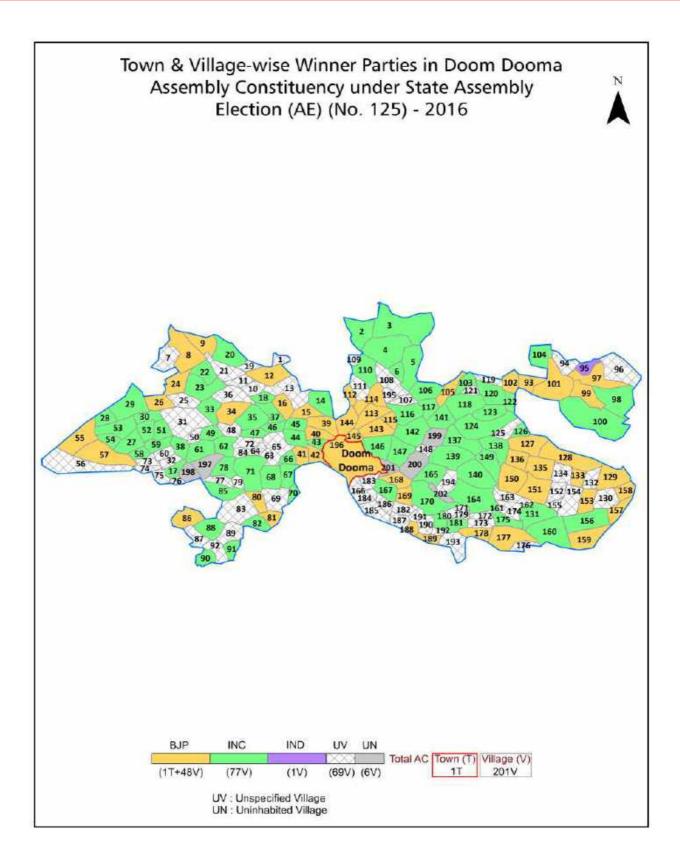

| 156      |  |  |  |  |
| 11  | Disclaimer                                                                                                                                                                                                                                                                                                                                                                                                                                                                | 158      |  |  |  |  |

## **Location & Political Map**







### **Administrative Setup**

#### List of Village Panchayat & Intermediate Panchayat (Block) Name - 2011

| Village Name                 | Village Panchayat Name | Intermediate Panchayat<br>Name |
|------------------------------|------------------------|--------------------------------|
| Amguri Gaon                  | Dirak                  | Hapjan                         |
| Amguri Gaon                  | -                      | Kakapathar                     |
| Asomiya Balijan Gaon         | Tipuk                  | Hapjan                         |
| Athengia Gaon                | Rangajan               | Kakapathar                     |
| Badalbheta T.E. 111/114 NIr  | Kakajan                | Kakapathar                     |
| Badalbheta T.E. 28 WI        | Kakajan