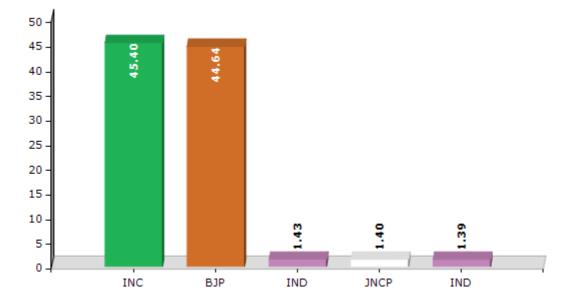

#### **Summary Result of Assembly Election - 2016**

| Candidate Name      | Party | Votes | Votes % |
|---------------------|-------|-------|---------|
| Durga Bhumij        | INC   | 46938 | 45.4    |
| Dilip Moran         | BJP   | 46156 | 44.64   |
| Hrishikesh Baruah   | IND   | 1481  | 1.43    |
| Monoj Kumar Sawashi | JNCP  | 1443  | 1.4     |
| Rajesh Karmakar     | IND   | 1441  | 1.39    |
| Sarfaraz Alam       | IND   | 846   | 0.82    |
| Isab Hussain        | IND   | 642   | 0.62    |
| Ranjit Singh Gorh   | IND   | 571   | 0.55    |
| Bhaba Kanta Chutia  | IND   | 557   | 0.54    |
|                     | ΝΟΤΑ  | 3317  | 3.21    |

Votes Percentage of Top Parties - 2016