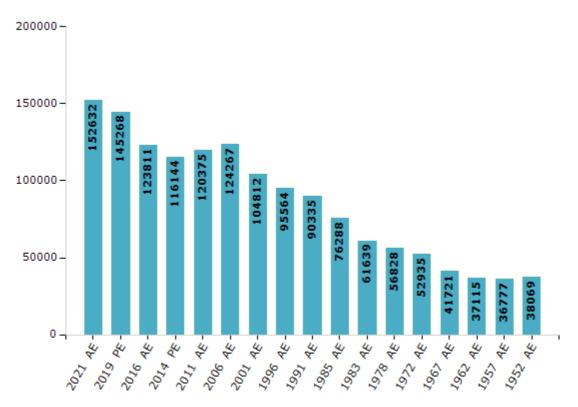

#### **Electors by Male & Female**

| Year    | Male  | Female | Others | Total  | Year    | Male  | Female | Others | Total |
|---------|-------|--------|--------|--------|---------|-------|--------|--------|-------|
| 2021 AE | 75653 | 76972  | 7      | 152632 | 1996 AE | 50018 | 45546  | -      | 95564 |
| 2019 PE | 73010 | 72249  | 9      | 145268 | 1991 AE | 48143 | 42192  | -      | 90335 |
| 2016 AE | 63163 | 60648  | 0      | 123811 | 1985 AE | 40810 | 35478  | -      | 76288 |
| 2014 PE | 59546 | 56598  | 0      | 116144 | 1983 AE | 33298 | 28341  | -      | 61639 |
| 2011 AE | 61085 | 59290  | 0      | 120375 | 1978 AE | 31083 | 25745  | -      | 56828 |
| 2009 PE | -     | -      | -      | -      | 1972 AE | 30939 | 21996  | -      | 52935 |
| 2006 AE | 63616 | 60651  | -      | 124267 | 1967 AE | -     | -      | -      | 41721 |
| 2004 PE | -     | -      | -      | -      | 1962 AE | -     | -      | -      | 37115 |
| 2001 AE | 54830 | 49982  | -      | 104812 | 1957 AE | -     | -      | -      | 36777 |
| 1999 PE | -     | -      | -      | -      | 1952 AE | -     | -      | -      | 38069 |

Number of Electors

Note : AE : Assembly Election, PE : Assembly Segment of Parliamentary Election

indiastatelections