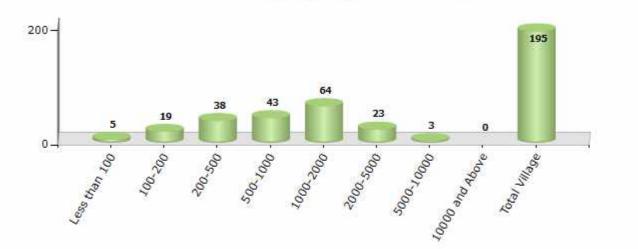

#### Number of Villages by Population Size - 2011

| Less<br>than<br>100 | 100-<br>200 | 200-<br>500 | 500-<br>1000 | 1000-<br>2000 | 2000-<br>5000 | 5000-<br>10000 | 10000<br>and<br>Above | Total<br>Village |
|---------------------|-------------|-------------|--------------|---------------|---------------|----------------|-----------------------|------------------|
| 5                   | 19          | 38          | 43           | 64            | 23            | 3              | 0                     | 195              |

Number of Villages by Population Size - 2011