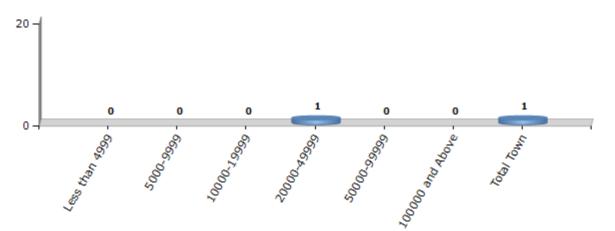

#### Number of Towns by Population Size - 2011

| Less than | 5000-9999 | 10000- | 20000- | 50000- | 100000 and | Total |
|-----------|-----------|--------|--------|--------|------------|-------|
| 4999      |           | 19999  | 49999  | 99999  | Above      | Town  |
| 0         | 0         | 0      | 1      | 0      | 0          | 1     |

Number of Towns by Population Size - 2011