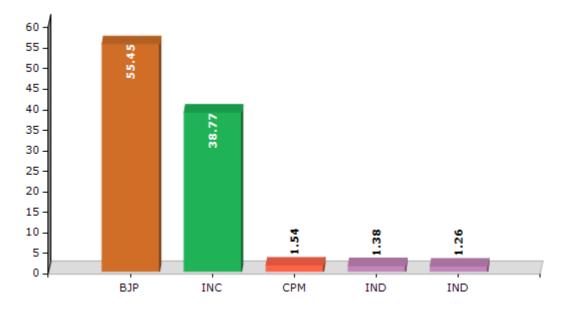

#### **Summary Result of Assembly Election - 2016**

| Candidate Name        | Party | Votes | Votes % |
|-----------------------|-------|-------|---------|
| Naba Kumar Doley      | BJP   | 81556 | 55.45   |
| Bharat Chandra Narah  | INC   | 57014 | 38.77   |
| Lakhi Nath Sonowal    | СРМ   | 2270  | 1.54    |
| Dilip Kumar Chowdhury | IND   | 2032  | 1.38    |
| Bhumi Ranjan Doley    | IND   | 1855  | 1.26    |
| Dr Rajendra Nath Pegu | LDP   | 812   | 0.55    |
| Jutika Doley          | SUCI  | 422   | 0.29    |
|                       | ΝΟΤΑ  | 1111  | 0.76    |

#### Votes Percentage of Top Parties - 2016