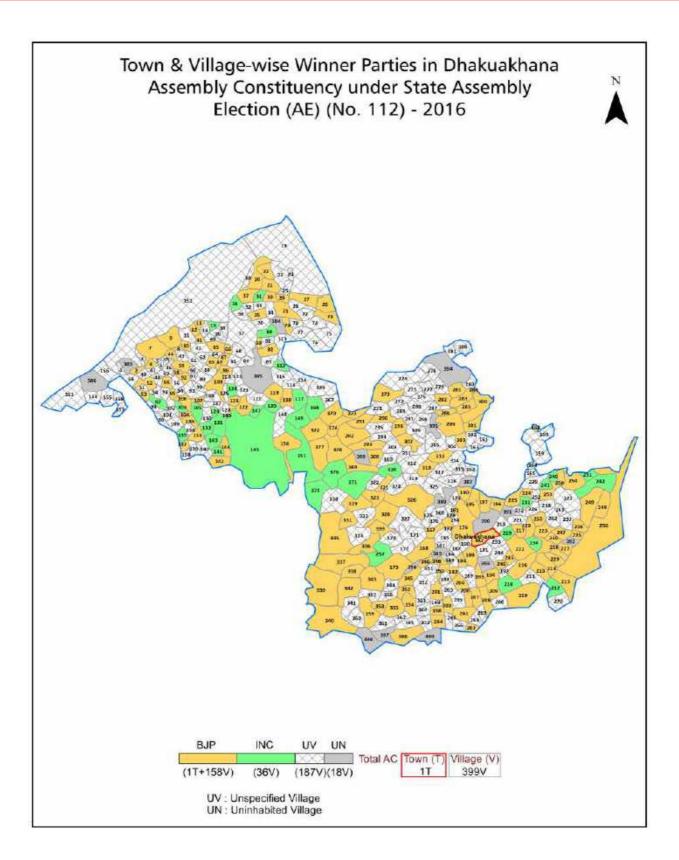

#### **Summary Result of Assembly Election - 2016**

| Candidate Name        | Party | Votes | Votes % |
|-----------------------|-------|-------|---------|
| Naba Kumar Doley      | BJP   | 81556 | 55.45   |
| Bharat Chandra Narah  | INC   | 57014 | 38.77   |
| Lakhi Nath Sonowal    | СРМ   | 2270  | 1.54    |
| Dilip Kumar Chowdhury | IND   | 2032  | 1.38    |
| Bhumi Ranjan Doley    | IND   | 1855  | 1.26    |
| Dr Rajendra Nath Pegu | LDP   | 812   | 0.55    |
| Jutika Doley          | SUCI  | 422   | 0.29    |
|                       | ΝΟΤΑ  | 1111  | 0.76    |

#### Winner, Runner-up and 3rd Party Position & Winning Margin According to Polling Stations in Dhakuakhana Assembly in Assembly Election (AE) under Lakhimpur Parliamentary Constituency in Assam (2016)