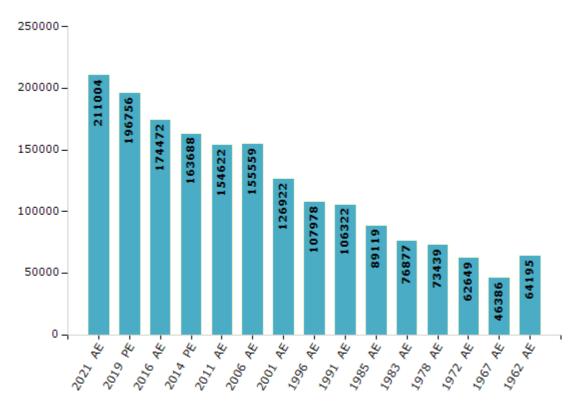

#### **Electors by Male & Female**

| Year    | Male   | Female | Others | Total  | Year    | Male  | Female | Others | Total  |
|---------|--------|--------|--------|--------|---------|-------|--------|--------|--------|
| 2021 AE | 106485 | 104519 | 0      | 211004 | 1996 AE | 55725 | 52253  | -      | 107978 |
| 2019 PE | 100627 | 96124  | 5      | 196756 | 1991 AE | 55400 | 50922  | -      | 106322 |
| 2016 AE | 90339  | 84133  | 0      | 174472 | 1985 AE | 46767 | 42352  | -      | 89119  |
| 2014 PE | 84062  | 79626  | 0      | 163688 | 1983 AE | 40741 | 36136  | -      | 76877  |
| 2011 AE | 78902  | 75720  | 0      | 154622 | 1978 AE | 36832 | 36607  | -      | 73439  |
| 2009 PE | -      | -      | -      | -      | 1972 AE | 36958 | 25691  | -      | 62649  |
| 2006 AE | 78782  | 76777  | -      | 155559 | 1967 AE | -     | -      | -      | 46386  |
| 2004 PE | -      | -      | -      | -      | 1962 AE | -     | -      | -      | 64195  |
| 2001 AE | 65200  | 61722  | -      | 126922 | 1957 AE | -     | -      | -      | -      |
| 1999 PE | -      | -      | -      | -      | 1952 AE | -     | -      | -      | -      |

Number of Electors

#### Note : AE : Assembly Election, PE : Assembly Segment of Parliamentary Election