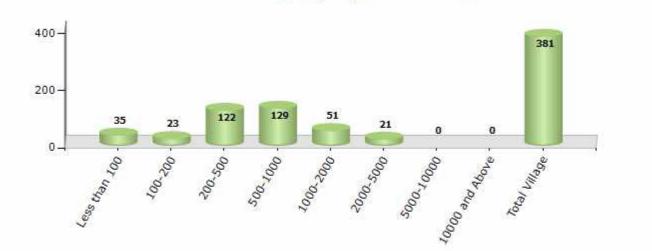

#### Number of Villages by Population Size - 2011

| tł | ess<br>nan<br>00 | 100-<br>200 | 200-<br>500 | 500-<br>1000 | 1000-<br>2000 | 2000-<br>5000 | 5000-<br>10000 | 10000<br>and<br>Above | Total<br>Village |
|----|------------------|-------------|-------------|--------------|---------------|---------------|----------------|-----------------------|------------------|
|    | 35               | 23          | 122         | 129          | 51            | 21            | 0              | 0                     | 381              |

Number of Villages by Population Size - 2011