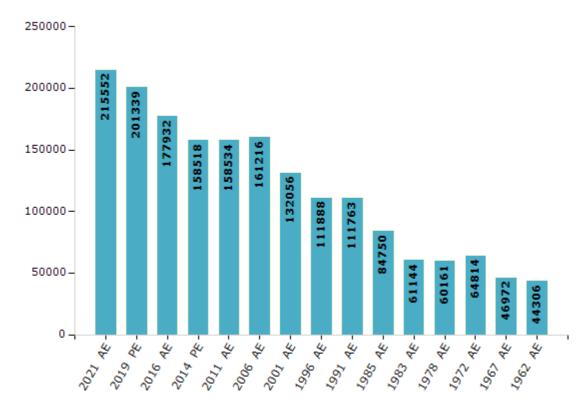

#### **Electors by Male & Female**

| Year    | Male   | Female | Others | Total  | Year    | Male  | Female | Others | Total  |
|---------|--------|--------|--------|--------|---------|-------|--------|--------|--------|
| 2021 AE | 109851 | 105701 | 0      | 215552 | 1996 AE | 58989 | 52899  | -      | 111888 |
| 2019 PE | 104661 | 96671  | 7      | 201339 | 1991 AE | 60731 | 51032  | -      | 111763 |
| 2016 AE | 93866  | 84066  | 0      | 177932 | 1985 AE | 44745 | 40005  | -      | 84750  |
| 2014 PE | 84509  | 74009  | 0      | 158518 | 1983 AE | 33038 | 28106  | -      | 61144  |
| 2011 AE | 82965  | 75569  | 0      | 158534 | 1978 AE | 33121 | 27040  | -      | 60161  |
| 2009 PE | -      | -      | -      | -      | 1972 AE | 33146 | 31668  | -      | 64814  |
| 2006 AE | 83449  | 77767  | -      | 161216 | 1967 AE | -     | -      | -      | 46972  |
| 2004 PE | -      | -      | -      | -      | 1962 AE | -     | -      | -      | 44306  |
| 2001 AE | 69410  | 62646  | -      | 132056 | 1957 AE | -     | -      | -      | -      |
| 1999 PE | -      | -      | -      | -      | 1952 AE | -     | -      | -      | -      |

#### Number of Electors

 $\textbf{Note:} \ \mathsf{AE} : \mathsf{Assembly} \ \mathsf{Election}, \ \mathsf{PE} : \mathsf{Assembly} \ \mathsf{Segment} \ \mathsf{of} \ \mathsf{Parliamentary} \ \mathsf{Election}$ 