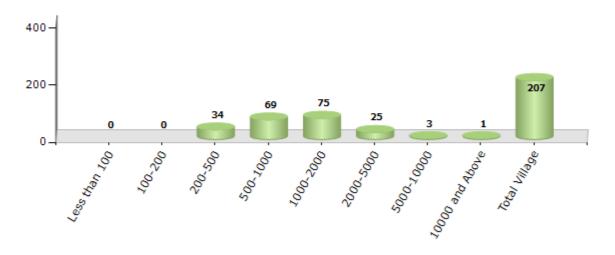

#### Number of Villages by Population Size - 2011

| Less<br>than<br>100 | 100-<br>200 | 200-<br>500 | 500-<br>1000 | 1000-<br>2000 | 2000-<br>5000 | 5000-<br>10000 | 10000<br>and<br>Above | Total<br>Village |
|---------------------|-------------|-------------|--------------|---------------|---------------|----------------|-----------------------|------------------|
| 0                   | 0           | 34          | 69           | 75            | 25            | 3              | 1                     | 207              |

#### Number of Villages by Population Size - 2011