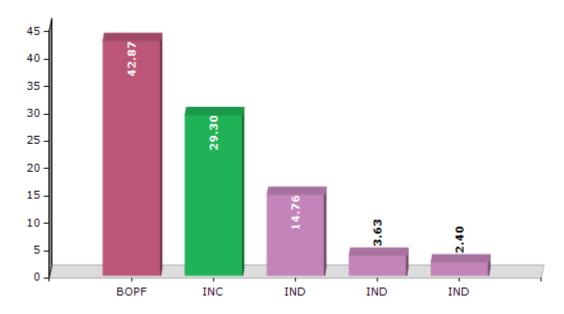

#### **Summary Result of Assembly Election - 2016**

| Candidate Name         | Party  | Votes | Votes % |
|------------------------|--------|-------|---------|
| Emmanuel Mosahary      | BOPF   | 63031 | 42.87   |
| Rabindra Biswas        | INC    | 43084 | 29.3    |
| Chandi Basumatary      | IND    | 21704 | 14.76   |
| Jamir Uddin Ahmed      | IND    | 5331  | 3.63    |
| Girish Chandra Mahanta | IND    | 3532  | 2.4     |
| Mandal Baskey          | IND    | 3120  | 2.12    |
| Hiranya Choudhury      | IND    | 1697  | 1.15    |
| Derhagra Mochahary     | LDP    | 1527  | 1.04    |
| Ranjit Kr Biswas       | RPI(A) | 1339  | 0.91    |
|                        | NOTA   | 2674  | 1.82    |

### Votes Percentage of Top Parties - 2016