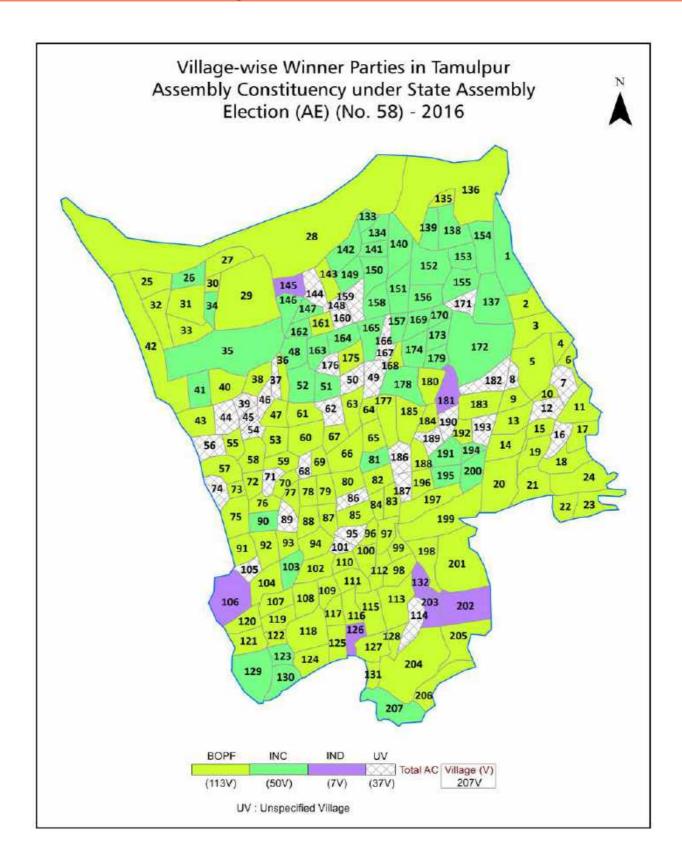

# **Historical Summary Election Results**

#### **Summary Result of Assembly Election - 2016**

| Candidate Name         | Party  | Votes | Votes % |
|------------------------|--------|-------|---------|
| Emmanuel Mosahary      | BOPF   | 63031 | 42.87   |
| Rabindra Biswas        | INC    | 43084 | 29.3    |
| Chandi Basumatary      | IND    | 21704 | 14.76   |
| Jamir Uddin Ahmed      | IND    | 5331  | 3.63    |
| Girish Chandra Mahanta | IND    | 3532  | 2.4     |
| Mandal Baskey          | IND    | 3120  | 2.12    |
| Hiranya Choudhury      | IND    | 1697  | 1.15    |
| Derhagra Mochahary     | LDP    | 1527  | 1.04    |
| Ranjit Kr Biswas       | RPI(A) | 1339  | 0.91    |
|                        | NOTA   | 2674  | 1.82    |