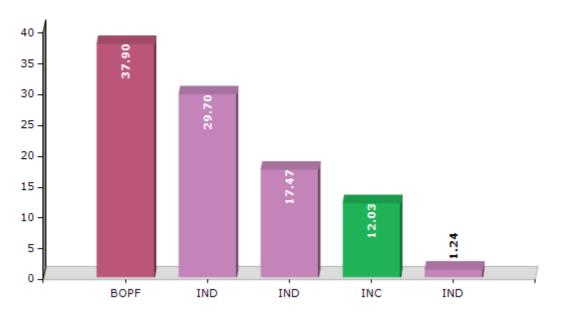

#### **Summary Result of Assembly Election - 2016**

| Candidate Name      | Party | Votes | Votes % |
|---------------------|-------|-------|---------|
| Maneswar Brahma     | BOPF  | 45289 | 37.9    |
| Rekha Rani Das Boro | IND   | 35493 | 29.7    |
| Kati Ram Baro       | IND   | 20870 | 17.47   |
| Pani Ram Rabha      | INC   | 14373 | 12.03   |
| Bhupen Das          | IND   | 1484  | 1.24    |
|                     | ΝΟΤΑ  | 1977  | 1.65    |

Votes Percentage of Top Parties - 2016