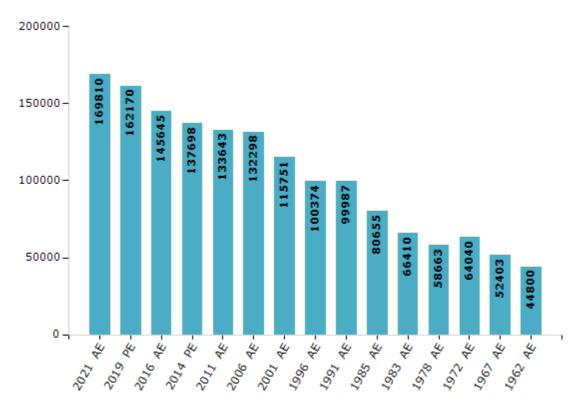

#### **Electors by Male & Female**

| Year    | Male  | Female | Others | Total  | Year    | Male  | Female | Others | Total  |
|---------|-------|--------|--------|--------|---------|-------|--------|--------|--------|
| 2021 AE | 86604 | 83205  | 1      | 169810 | 1996 AE | 51115 | 49259  | -      | 100374 |
| 2019 PE | 83983 | 78179  | 8      | 162170 | 1991 AE | 55531 | 44456  | -      | 99987  |
| 2016 AE | 76379 | 69266  | 0      | 145645 | 1985 AE | 42592 | 38063  | -      | 80655  |
| 2014 PE | 72199 | 65499  | 0      | 137698 | 1983 AE | 34746 | 31664  | -      | 66410  |
| 2011 AE | 69433 | 64210  | 0      | 133643 | 1978 AE | 31608 | 27055  | -      | 58663  |
| 2009 PE | -     | -      | -      | -      | 1972 AE | 32864 | 31176  | -      | 64040  |
| 2006 AE | 67939 | 64359  | -      | 132298 | 1967 AE | -     | -      | -      | 52403  |
| 2004 PE | -     | -      | -      | -      | 1962 AE | -     | -      | -      | 44800  |
| 2001 AE | 60465 | 55286  | -      | 115751 | 1957 AE | -     | -      | -      | -      |
| 1999 PE | -     | -      | -      | -      | 1952 AE | -     | -      | -      | -      |

Number of Electors

Note : AE : Assembly Election, PE : Assembly Segment of Parliamentary Election