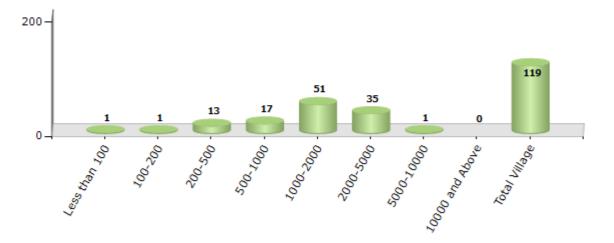

#### Number of Villages by Population Size - 2011

| Less<br>than<br>100 | 100-<br>200 | 200-<br>500 | 500-<br>1000 | 1000-<br>2000 | 2000-<br>5000 | 5000-<br>10000 | 10000<br>and<br>Above | Total<br>Village |
|---------------------|-------------|-------------|--------------|---------------|---------------|----------------|-----------------------|------------------|
| 1                   | 1           | 13          | 17           | 51            | 35            | 1              | 0                     | 119              |

#### Number of Villages by Population Size - 2011