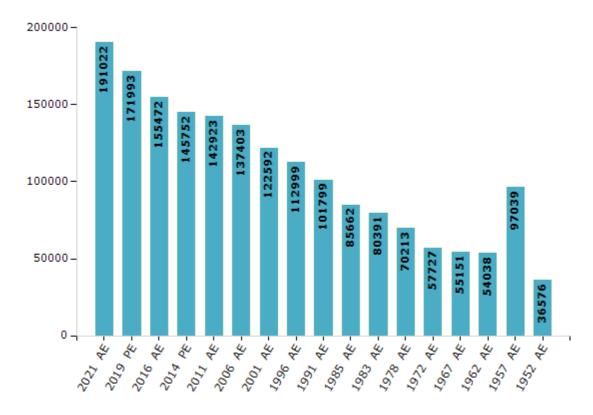

#### **Electors by Male & Female**

| Year    | Male  | Female | Others | Total  | Y  |
|---------|-------|--------|--------|--------|----|
| 2021 AE | 98514 | 92502  | 6      | 191022 | 19 |
| 2019 PE | 90398 | 81593  | 2      | 171993 | 19 |
| 2016 AE | 82877 | 72595  | 0      | 155472 | 19 |
| 2014 PE | 77653 | 68099  | 0      | 145752 | 19 |
| 2011 AE | 75395 | 67528  | 0      | 142923 | 19 |
| 2009 PE | -     | -      | -      | -      | 19 |
| 2006 AE | 71706 | 65697  | -      | 137403 | 19 |
| 2004 PE | -     | -      | -      | -      | 19 |
| 2001 AE | 63105 | 59487  | -      | 122592 | 19 |
| 1999 PE | -     | -      | -      | -      | 19 |

| Year    | Male  | Female | Others | Total  |
|---------|-------|--------|--------|--------|
| 1996 AE | 58091 | 54908  | -      | 112999 |
| 1991 AE | 53024 | 48775  | -      | 101799 |
| 1985 AE | 45500 | 40162  | -      | 85662  |
| 1983 AE | 42513 | 37878  | -      | 80391  |
| 1978 AE | 37566 | 32647  | -      | 70213  |
| 1972 AE | 30299 | 27428  | -      | 57727  |
| 1967 AE | -     | -      | -      | 55151  |
| 1962 AE | -     | -      | -      | 54038  |
| 1957 AE | -     | -      | -      | 97039  |
| 1952 AE | -     | -      | -      | 36576  |

#### Number of Electors

Note: AE: Assembly Election, PE: Assembly Segment of Parliamentary Election