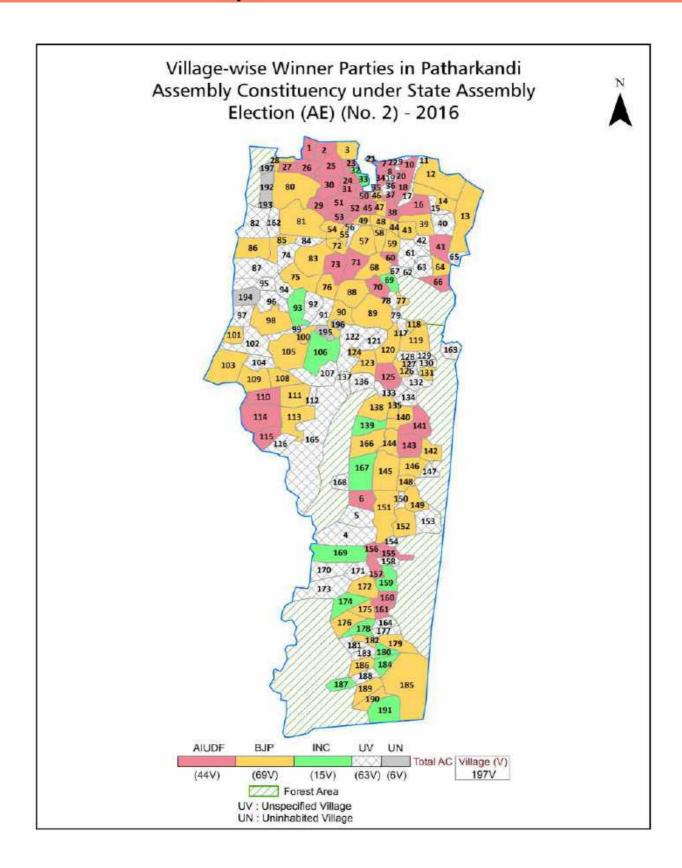

#### **Summary Result of Assembly Election - 2016**

| Candidate Name          | Party | Votes | Votes % |
|-------------------------|-------|-------|---------|
| Krishnendu Paul         | ВЈР   | 46544 | 37.94   |
| Debendra Kumar Sinha    | AIUDF | 37276 | 30.38   |
| Moni Lal Gowala         | INC   | 32048 | 26.12   |
| Kripesh Ranjan Dasgupta | СРМ   | 1638  | 1.34    |
| Kabir Ahmed             | IND   | 892   | 0.73    |
| Rahim Uddin Ahmed       | IND   | 743   | 0.61    |
| Misbaque Uddin          | SP    | 599   | 0.49    |
| Debangshu Nath          | SUCI  | 509   | 0.41    |
| Asad Uddin Ahmed        | IND   | 501   | 0.41    |
| Nitai Dey               | IND   | 495   | 0.4     |
| Nihar Ranjan Deb Nath   | IND   | 419   | 0.34    |
|                         | NOTA  | 1030  | 0.84    |

## **Polling Station Level Election Results**

Polling Station-wise Votes Secured by Overall Top Five Parties in Patharkandi Assembly in Assembly Election (AE) under Karimganj Parliamentary Constituency in Assam (2016)

## **Polling Station Level Election Results**

Winner, Runner-up and 3rd Party Position & Winning Margin According to Polling Stations in Patharkandi Assembly in Assembly Election (AE) under Karimganj Parliamentary Constituency in Assam (2016)

| Polling<br>Station<br>Number | Winner<br>Party | Winner<br>Votes<br>(%) | Runner-<br>up Party | Runner-<br>up Votes<br>(%) | Winning<br>Margin<br>Votes<br>(%) | Third<br>Party | Third<br>Party<br>Votes<br>(%) | Other<br>Votes (%) |
|------------------------------|-----------------|------------------------|---------------------|----------------------------|-----------------------------------|----------------|--------------------------------|--------------------|
| 71                           | ВЈР             | 364 (64.54)            | INC                 | 116 (20.57)                | 248 (43.97)                       | AIUDF          | 27 (4.79)                      | 57 (10.11)         |
| 72                           | ВЈР             | 368 (56.88)            | AIUDF               | 155 (23.96)                | 213 (32.92)                       | INC            | 107 (16.54)                    | 17 (2.63)          |
| 73                           | ВЈР             | 364 (59.19)            | AIUDF               | 167 (27.15)                | 197 (32.04)                       | INC            | 56 (9.11)                      | 28 (4.55)          |
| 74                           | AIUDF           | 259 (35.29)            | ВЈР                 | 231 (31.47)                | 28 (3.82)                         | INC            | 215 (29.29)                    | 29 (3.95)          |
| 75                           | AIUDF           | 390 (48.27)            | ВЈР                 | 196 (24.26)                | 194 (24.01)                       | INC            | 196 (24.26)                    | 26 (3.22)          |
| 76                           | ВЈР             | 320 (74.25)            | INC                 | 54 (12.53)                 | 266 (61.72)                       | AIUDF          | 52 (12.06)                     | 5 (1.16)           |
| 77                           | ВЈР             | 234 (49.68)            | INC                 | 165 (35.03)                | 69 (14.65)                        | AIUDF          | 62 (13.16)                     | 10 (2.12)          |
| 78                           | ВЈР             | 226 (47.48)            | AIUDF               | 155 (32.56)                | 71 (14.92)                        | INC            | 90 (18.91)                     | 5 (1.05)           |
| 79                           | ВЈР             | 126 (63.96)            | AIUDF               | 59 (29.95)                 | 67 (34.01)                        | INC            | 9 (4.57)                       | 3 (1.52)           |
| 80                           | ВЈР             | 426 (62.28)            | AIUDF               | 151 (22.08)                | 275 (40.2)                        | INC            | 71 (10.38)                     | 36 (5.26)          |
| 81                           | ВЈР             | 744 (86.41)            | INC                 | 63 (7.32)                  | 681 (79.09)                       | AIUDF          | 23 (2.67)                      | 31 (3.6)           |
| 82                           | ВЈР             | 335 (41.67)            | INC                 | 274 (34.08)                | 61 (7.59)                         | AIUDF          | 138 (17.16)                    | 57 (7.09)          |
| 83                           | ВЈР             | 220 (38.06)            | AIUDF               | 218 (37.72)                | 2 (0.34)                          | INC            | 69 (11.94)                     | 71 (12.28)         |
| 84                           | AIUDF           | 242 (38.29)            | ВЈР                 | 210 (33.23)                | 32 (5.06)                         | INC            | 130 (20.57)                    | 50 (7.91)          |
| 85                           | INC             | 338 (48.63)            | AIUDF               | 304 (43.74)                | 34 (4.89)                         | ВЈР            | 14 (2.01)                      | 39 (5.61)          |
| 86                           | AIUDF           | 396 (51.03)            | ВЈР                 | 217 (27.96)                | 179 (23.07)                       | INC            | 129 (16.62)                    | 34 (4.38)          |
| 87                           | ВЈР             | 158 (73.49)            | INC                 | 50 (23.26)                 | 108 (50.23)                       | AIUDF          | 2 (0.93)                       | 5 (2.33)           |
| 88                           | ВЈР             | 324 (56.84)            | AIUDF               | 174 (30.53)                | 150 (26.31)                       | INC            | 64 (11.23)                     | 8 (1.4)            |
| 89                           | ВЈР             | 584 (75.65)            | INC                 | 139 (18.01)                | 445 (57.64)                       | AIUDF          | 33 (4.27)                      | 16 (2.07)          |
| 90                           | INC             | 387 (54.97)            | AIUDF               | 249 (35.37)                | 138 (19.6)                        | ВЈР            | 41 (5.82)                      | 27 (3.84)          |
| 91                           | INC             | 426 (52.01)            | AIUDF               | 325 (39.68)                | 101 (12.33)                       | ВЈР            | 37 (4.52)                      | 31 (3.79)          |
| 92                           | ВЈР             | 355 (63.96)            | INC                 | 150 (27.03)                | 205 (36.93)                       | AIUDF          | 26 (4.68)                      | 24 (4.32)          |
| 93                           | ВЈР             | 279 (56.25)            | INC                 | 133 (26.81)                | 146 (29.44)                       | AIUDF          | 43 (8.67)                      | 41 (8.27)          |
| 94                           | ВЈР             | 338 (55.78)            | INC                 | 211 (34.82)                | 127 (20.96)                       | AIUDF          | 12 (1.98)                      | 45 (7.43)          |
| 95                           | ВЈР             | 338 (56.15)            | INC                 | 210 (34.88)                | 128 (21.27)                       | AIUDF          | 16 (2.66)                      | 38 (6.31)          |
| 96                           | INC             | 455 (61.99)            | ВЈР                 | 202 (27.52)                | 253 (34.47)                       | AIUDF          | 14 (1.91)                      | 63 (8.58)          |
| 97                           | INC             | 389 (50.13)            | ВЈР                 | 299 (38.53)                | 90 (11.6)                         | IND (KA)       | 17 (2.19)                      | 71 (9.15)          |
| 98                           | ВЈР             | 478 (53.05)            | INC                 | 314 (34.85)                | 164 (18.2)                        | AIUDF          | 32 (3.55)                      | 77 (8.55)          |
| 99                           | AIUDF           | 471 (60.23)            | ВЈР                 | 201 (25.7)                 | 270 (34.53)                       | INC            | 65 (8.31)                      | 45 (5.75)          |
| 100                          | ВЈР             | 329 (71.06)            | INC                 | 99 (21.38)                 | 230 (49.68)                       | AIUDF          | 18 (3.89)                      | 17 (3.67)          |
| 101                          | ВЈР             | 360 (81.08)            | INC                 | 40 (9.01)                  | 320 (72.07)                       | СРМ            | 6 (1.35)                       | 38 (8.56)          |
| 102                          | ВЈР             | 350 (73.84)            | INC                 | 81 (17.09)                 | 269 (56.75)                       | AIUDF          | 14 (2.95)                      | 29 (6.12)          |
| 103                          | ВЈР             | 295 (70.91)            | INC                 | 89 (21.39)                 | 206 (49.52)                       | CPM            | 8 (1.92)                       | 24 (5.77)          |
| 104                          | ВЈР             | 513 (72.25)            | INC                 | 142 (20)                   | 371 (52.25)                       | AIUDF          | 20 (2.82)                      | 35 (4.93)          |
| 105                          | ВЈР             | 174 (69.88)            | INC                 | 60 (24.1)                  | 114 (45.78)                       | AIUDF          | 4 (1.61)                       | 11 (4.42)          |