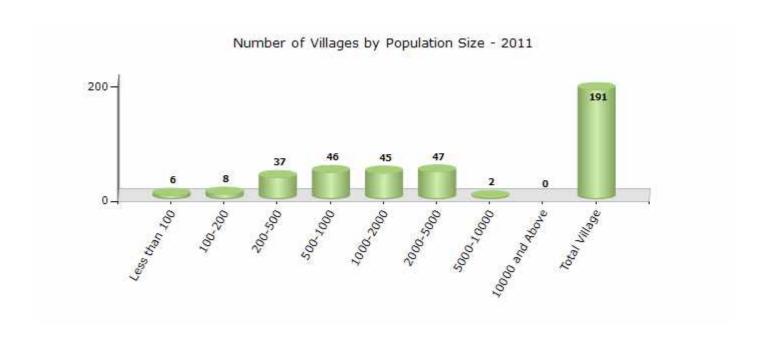

#### Number of Villages by Population Size - 2011

| Less<br>than<br>100 | 100-<br>200 | 200-<br>500 | 500-<br>1000 | 1000-<br>2000 | 2000-<br>5000 | 5000-<br>10000 | 10000<br>and<br>Above | Total<br>Village |
|---------------------|-------------|-------------|--------------|---------------|---------------|----------------|-----------------------|------------------|
| 6                   | 8           | 37          | 46           | 45            | 47            | 2              | 0                     | 191              |