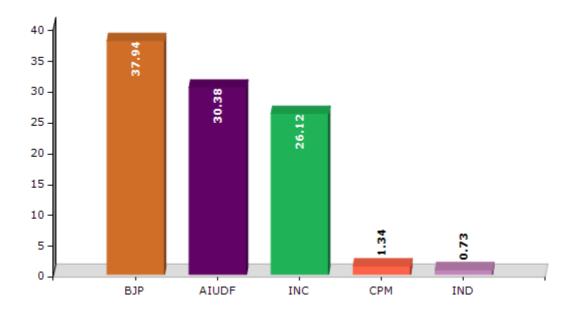

#### **Summary Result of Assembly Election - 2016**

| Candidate Name          | Party | Votes | Votes % |
|-------------------------|-------|-------|---------|
| Krishnendu Paul         | ВЈР   | 46544 | 37.94   |
| Debendra Kumar Sinha    | AIUDF | 37276 | 30.38   |
| Moni Lal Gowala         | INC   | 32048 | 26.12   |
| Kripesh Ranjan Dasgupta | СРМ   | 1638  | 1.34    |
| Kabir Ahmed             | IND   | 892   | 0.73    |
| Rahim Uddin Ahmed       | IND   | 743   | 0.61    |
| Misbaque Uddin          | SP    | 599   | 0.49    |
| Debangshu Nath          | SUCI  | 509   | 0.41    |
| Asad Uddin Ahmed        | IND   | 501   | 0.41    |
| Nitai Dey               | IND   | 495   | 0.4     |
| Nihar Ranjan Deb Nath   | IND   | 419   | 0.34    |
|                         | NOTA  | 1030  | 0.84    |

#### Votes Percentage of Top Parties - 2016