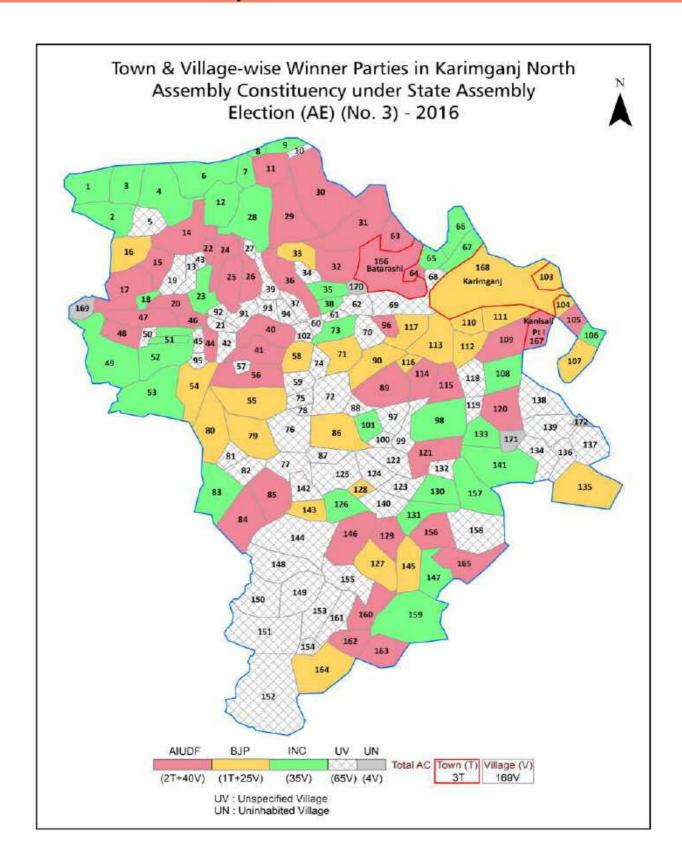

| 182      |
| 11  | Disclaimer                                                                                                                                                                                                                                                                                                                                                                                                                                              | 184      |

### **Location & Political Map**





#### **Administrative Setup**

#### List of Village Panchayat & Intermediate Panchayat (Block) Name - 2011

| Village Name           | Village Panchayat Name | Intermediate Panchayat<br>Name |
|------------------------|------------------------|--------------------------------|
| Achiura                | Panighat               | North Karimganj                |
| Alampur                | -                      | South Karimganj                |
| Alongjuri              | Sarisa Charakuri       | South Karimganj                |
| Ambarkhana             | -                      | South Karimganj                |
| Amtoli                 | Purahuria Gp           | North Karimganj                |
| Anicherra              | Pathu Suri Gram        | North Karimganj                |
| Ayalab