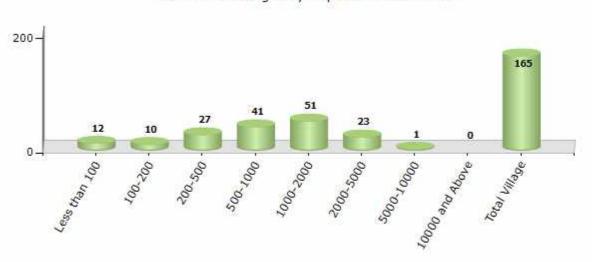

#### Number of Villages by Population Size - 2011

| Less<br>than<br>100 | 100-<br>200 | 200-<br>500 | 500-<br>1000 | 1000-<br>2000 | 2000-<br>5000 | 5000-<br>10000 | 10000<br>and<br>Above | Total<br>Village |
|---------------------|-------------|-------------|--------------|---------------|---------------|----------------|-----------------------|------------------|
| 12                  | 10          | 27          | 41           | 51            | 23            | 1              | 0                     | 165              |