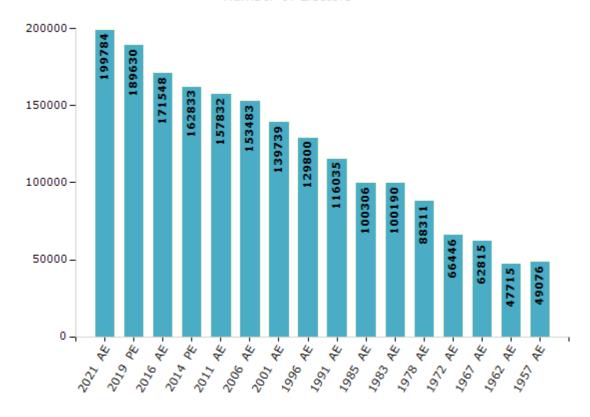

#### **Electors by Male & Female**

| Year    | Male   | Female | Others | Total  |
|---------|--------|--------|--------|--------|
| 2021 AE | 101316 | 98467  | 1      | 199784 |
| 2019 PE | 96927  | 92703  | 0      | 189630 |
| 2016 AE | 89633  | 81915  | 0      | 171548 |
| 2014 PE | 85043  | 77790  | 0      | 162833 |
| 2011 AE | 82531  | 75301  | 0      | 157832 |
| 2009 PE | -      | -      | -      | -      |
| 2006 AE | 79544  | 73939  | -      | 153483 |
| 2004 PE | -      | -      | -      | -      |
| 2001 AE | 71946  | 67793  | -      | 139739 |
| 1999 PE | -      | -      | -      | -      |

| Year    | Male  | Female | Others | Total  |
|---------|-------|--------|--------|--------|
| 1996 AE | 68009 | 61791  | -      | 129800 |
| 1991 AE | 69473 | 46562  | -      | 116035 |
| 1985 AE | 53603 | 46703  | -      | 100306 |
| 1983 AE | 54747 | 45443  | -      | 100190 |
| 1978 AE | 48450 | 39861  | -      | 88311  |
| 1972 AE | 36753 | 29693  | -      | 66446  |
| 1967 AE | -     | -      | -      | 62815  |
| 1962 AE | -     | -      | -      | 47715  |
| 1957 AE | -     | -      | -      | 49076  |
| 1952 AE | -     | -      | -      | -      |

#### Number of Electors

Note: AE: Assembly Election, PE: Assembly Segment of Parliamentary Election