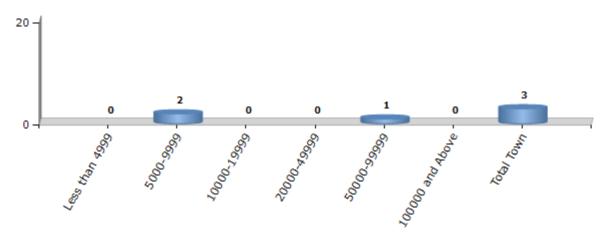

#### **Number of Towns by Population Size - 2011**

| Less than | 5000-9999 | 10000- | 20000- | 50000- | 100000 and | Total |
|-----------|-----------|--------|--------|--------|------------|-------|
| 4999      |           | 19999  | 49999  | 99999  | Above      | Town  |
| 0         | 2         | 0      | 0      | 1      | 0          | 3     |

Number of Towns by Population Size - 2011