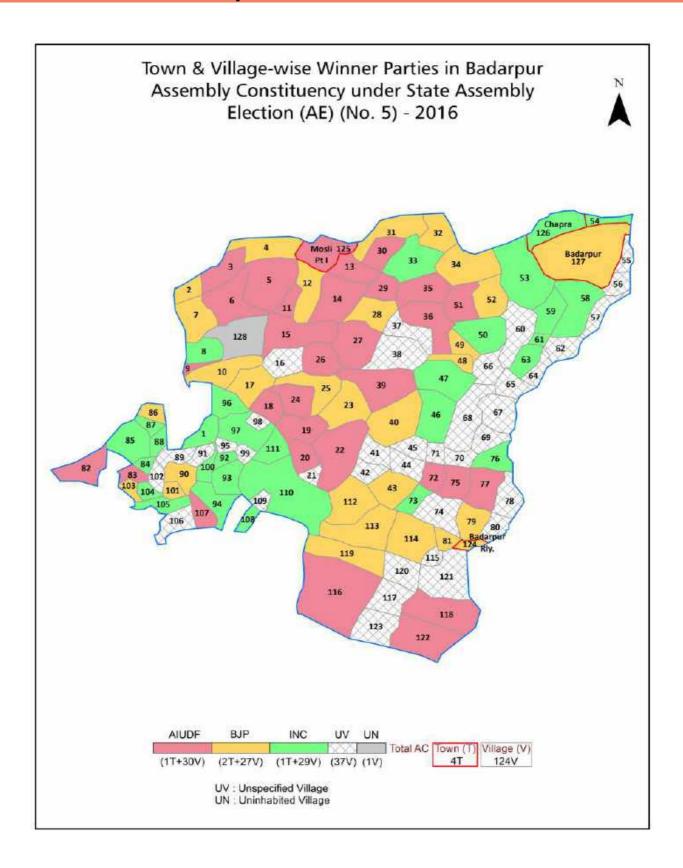

#### **Polling Station Level Election Results**

Polling Station-wise Votes Secured by Overall Top Five Parties in Badarpur Assembly in Assembly Election (AE) under Karimganj Parliamentary Constituency in Assam (2016)