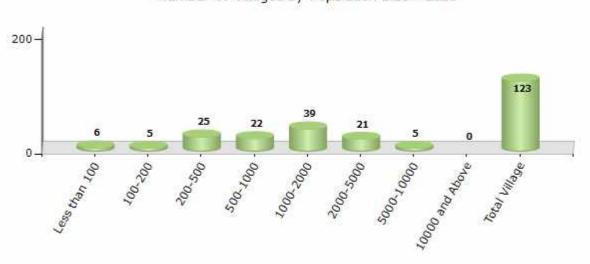

#### Number of Villages by Population Size - 2011

| Less<br>than<br>100 | 100-<br>200 | 200-<br>500 | 500-<br>1000 | 1000-<br>2000 | 2000-<br>5000 | 5000-<br>10000 | 10000<br>and<br>Above | Total<br>Village |
|---------------------|-------------|-------------|--------------|---------------|---------------|----------------|-----------------------|------------------|
| 6                   | 5           | 25          | 22           | 39            | 21            | 5              | 0                     | 123              |

Number of Villages by Population Size - 2011