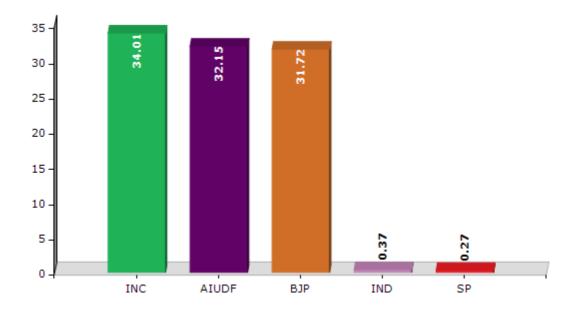

#### **Summary Result of Assembly Election - 2016**

| Candidate Name         | Party | Votes | Votes % |
|------------------------|-------|-------|---------|
| Jamal Uddin Ahmed      | INC   | 38266 | 34.01   |
| Abdul Aziz             | AIUDF | 36178 | 32.15   |
| Dipak Deb              | ВЈР   | 35694 | 31.72   |
| Sazidul Hoque          | IND   | 418   | 0.37    |
| Kamrul Islam           | SP    | 303   | 0.27    |
| Subodh Suklabaidya     | IND   | 295   | 0.26    |
| Oliour Rahaman Tapadar | IND   | 168   | 0.15    |
| Solmon Shaikh          | IND   | 147   | 0.13    |
| Abdus Sukkur Beig      | IND   | 142   | 0.13    |
| Khasruzzaman Talukdar  | IND   | 132   | 0.12    |
| Anam Uddin             | IND   | 101   | 0.09    |
| Binoy Namasudra        | IND   | 79    | 0.07    |
|                        | NOTA  | 596   | 0.53    |

#### Votes Percentage of Top Parties - 2016