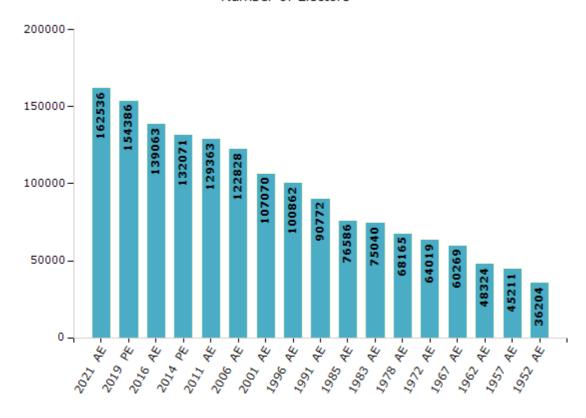

#### **Electors by Male & Female**

| Year    | Male  | Female | Others | Total  |
|---------|-------|--------|--------|--------|
| 2021 AE | 82841 | 79693  | 2      | 162536 |
| 2019 PE | 79311 | 75073  | 2      | 154386 |
| 2016 AE | 72456 | 66607  | 0      | 139063 |
| 2014 PE | 68789 | 63282  | 0      | 132071 |
| 2011 AE | 67438 | 61925  | 0      | 129363 |
| 2009 PE | -     | -      | -      | -      |
| 2006 AE | 64651 | 58177  | -      | 122828 |
| 2004 PE | -     | -      | -      | -      |
| 2001 AE | 55296 | 51774  | -      | 107070 |
| 1999 PE | -     | -      | -      | -      |

| Year    | Male  | Female | Others | Total  |
|---------|-------|--------|--------|--------|
| 1996 AE | 52744 | 48118  | -      | 100862 |
| 1991 AE | 47345 | 43427  | -      | 90772  |
| 1985 AE | 42384 | 34202  | -      | 76586  |
| 1983 AE | 40181 | 34859  | -      | 75040  |
| 1978 AE | 36751 | 31414  | -      | 68165  |
| 1972 AE | 34178 | 29841  | -      | 64019  |
| 1967 AE | -     | -      | -      | 60269  |
| 1962 AE | -     | -      | -      | 48324  |
| 1957 AE | -     | -      | -      | 45211  |
| 1952 AE | -     | -      | -      | 36204  |

#### Number of Electors

Note: AE: Assembly Election, PE: Assembly Segment of Parliamentary Election