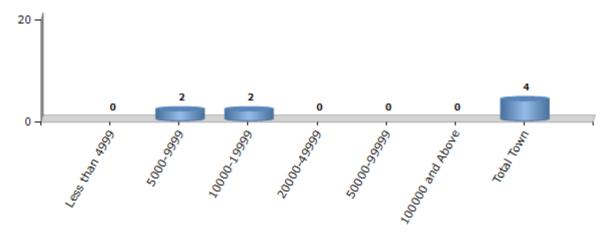

#### **Number of Towns by Population Size - 2011**

| Less than<br>4999 | 5000-9999 | 10000-<br>19999 | 20000-<br>49999 | 50000-<br>99999 | 100000 and<br>Above | Total<br>Town |  |
|-------------------|-----------|-----------------|-----------------|-----------------|---------------------|---------------|--|
| 0                 | 2         | 2               | 0               | 0               | 0                   | 4             |  |

Number of Towns by Population Size - 2011