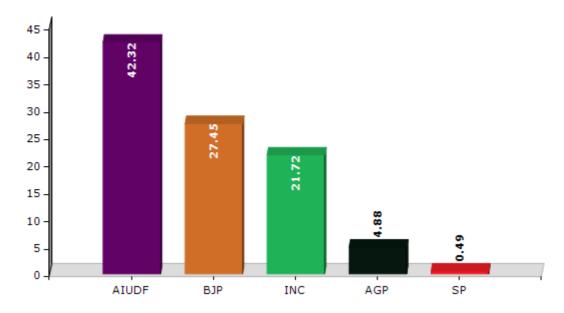

#### **Summary Result of Assembly Election - 2016**

| Candidate Name         | Party | Votes | Votes % |
|------------------------|-------|-------|---------|
| Nizam Uddin Choudhury  | AIUDF | 50531 | 42.32   |
| Kaushik Rai            | ВЈР   | 32777 | 27.45   |
| Rahul Roy              | INC   | 25927 | 21.72   |
| Mehnaz Sahid Choudhury | AGP   | 5822  | 4.88    |
| Sahidul Islam Laskar   | SP    | 585   | 0.49    |
| Ahmed Hussain Laskar   | IND   | 509   | 0.43    |
| Rupu Deb               | IND   | 475   | 0.4     |
| Raju Das               | IND   | 475   | 0.4     |
| Samin Ahmed Choudhury  | IND   | 461   | 0.39    |
| Ahmed Karim Barbhuiya  | IND   | 260   | 0.22    |
| Imadul Islam Laskar    | IND   | 229   | 0.19    |
| Binayak Deb            | IND   | 222   | 0.19    |
| Kazi Muzakkir Hussain  | IND   | 179   | 0.15    |
| Saleh Ahmed Mazumder   | IND   | 173   | 0.14    |
|                        | NOTA  | 768   | 0.64    |