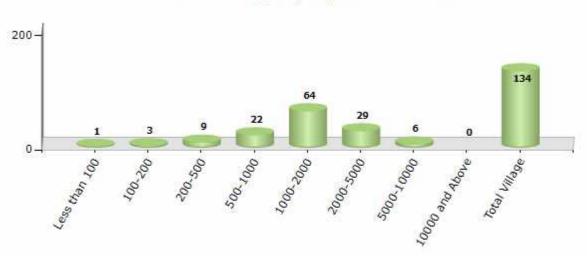

#### Number of Villages by Population Size - 2011

| Less<br>than<br>100 | 100-<br>200 | 200-<br>500 | 500-<br>1000 | 1000-<br>2000 | 2000-<br>5000 | 5000-<br>10000 | 10000<br>and<br>Above | Total<br>Village |
|---------------------|-------------|-------------|--------------|---------------|---------------|----------------|-----------------------|------------------|
| 1                   | 3           | 9           | 22           | 64            | 29            | 6              | 0                     | 134              |