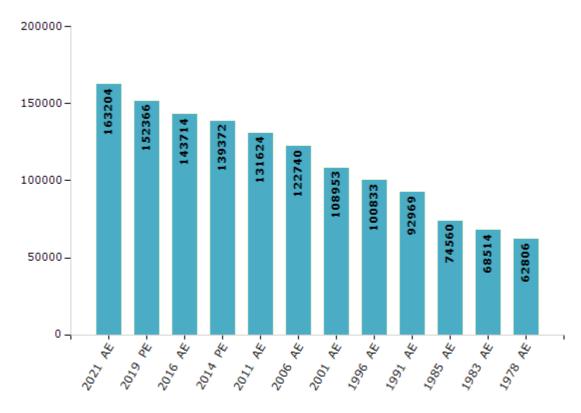

#### **Electors by Male & Female**

| Year    | Male  | Female | Others | Total  | Year    | Male  | Female | Others | Total  |
|---------|-------|--------|--------|--------|---------|-------|--------|--------|--------|
| 2021 AE | 86060 | 77140  | 4      | 163204 | 1996 AE | 53761 | 47072  | -      | 100833 |
| 2019 PE | 81987 | 70379  | 0      | 152366 | 1991 AE | 50014 | 42955  | -      | 92969  |
| 2016 AE | 77806 | 65908  | 0      | 143714 | 1985 AE | 40314 | 34246  | -      | 74560  |
| 2014 PE | 74995 | 64377  | 0      | 139372 | 1983 AE | 36069 | 32445  | -      | 68514  |
| 2011 AE | 71018 | 60606  | 0      | 131624 | 1978 AE | 34798 | 28008  | -      | 62806  |
| 2009 PE | -     | -      | -      | -      | 1972 AE | -     | -      | -      | -      |
| 2006 AE | 65521 | 57219  | -      | 122740 | 1967 AE | -     | -      | -      | -      |
| 2004 PE | -     | -      | -      | -      | 1962 AE | -     | -      | -      | -      |
| 2001 AE | 57976 | 50977  | -      | 108953 | 1957 AE | -     | -      | -      | -      |
| 1999 PE | -     | -      | -      | -      | 1952 AE | -     | -      | -      | -      |