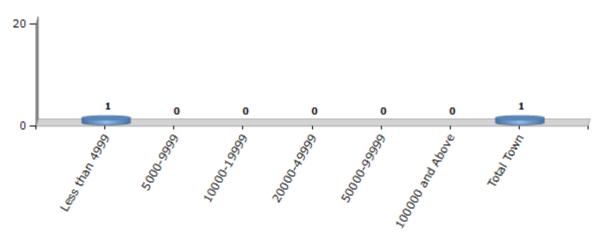

#### **Number of Towns by Population Size - 2011**

| Less than<br>4999 | 5000-9999 | 10000-<br>19999 | 20000-<br>49999 | 50000-<br>99999 | 100000 and<br>Above | Total<br>Town |  |
|-------------------|-----------|-----------------|-----------------|-----------------|---------------------|---------------|--|
| 1                 | 0         | 0               | 0               | 0               | 0                   | 1             |  |