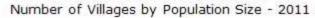

#### Number of Villages by Population Size - 2011

| Less<br>than<br>100 | 100-<br>200 | 200-<br>500 | 500-<br>1000 | 1000-<br>2000 | 2000-<br>5000 | 5000-<br>10000 | 10000<br>and<br>Above | Total<br>Village |
|---------------------|-------------|-------------|--------------|---------------|---------------|----------------|-----------------------|------------------|
| 1                   | 3           | 9           | 22           | 64            | 29            | 6              | 0                     | 134              |