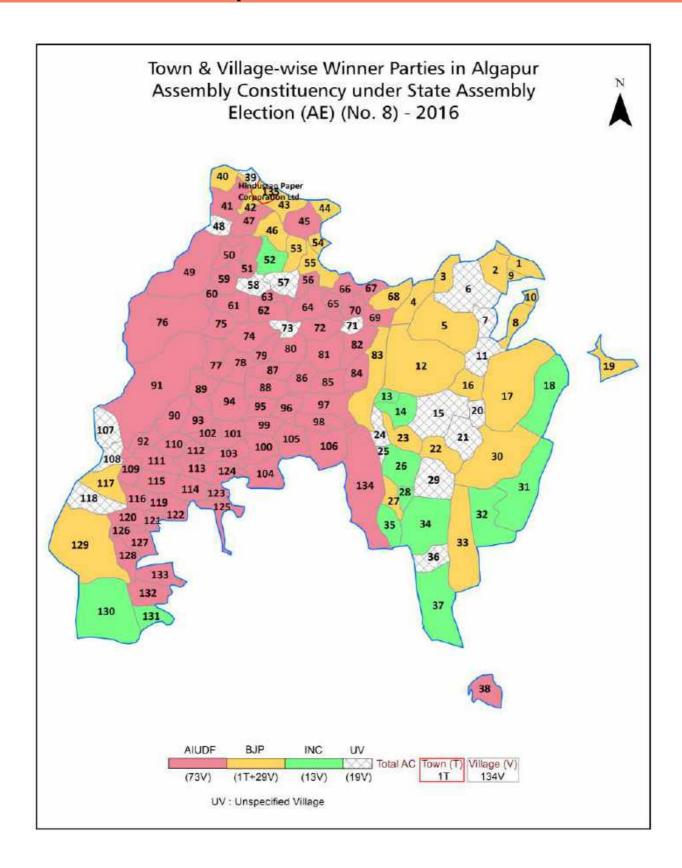

#### **Polling Station Level Election Results**

Polling Station-wise Votes Secured by Overall Top Five Parties in Algapur Assembly in Assembly Election (AE) under Karimganj Parliamentary Constituency in Assam (2016)