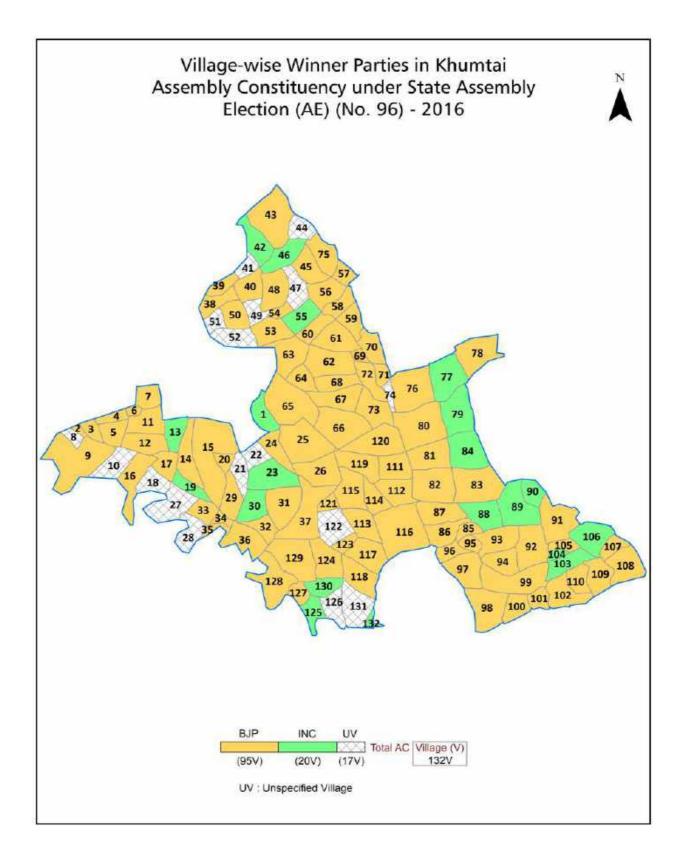

| 150     |
| -   |                                                                                                                                                                                                                                                                                                                                                                                                                                                                           |         |

# Location & Political Map





# **Administrative Setup**

### List of Village Panchayat & Intermediate Panchayat (Block) Name - 2011

| Village Name           | Village Panchayat Name | Intermediate Panchayat<br>Name |  |  |
|------------------------|------------------------|--------------------------------|--|--|
| Alengmuria Gaon        | Uttar Gurjugonia       | Golaghat Central               |  |  |
| Anka Gaon              | Betioni                | Golaghat Central               |  |  |
| Athabari               | Dakhin Dakhinhengera   | Golaghat Central               |  |  |
| Bali Dowar             | Pachim Brahmaputra     | Golaghat North                 |  |  |
| Bamun Gaon             | -                      | Golaghat Central               |  |  |
| Bari Chowa Gaon        | Pachim Missamora       | Gol