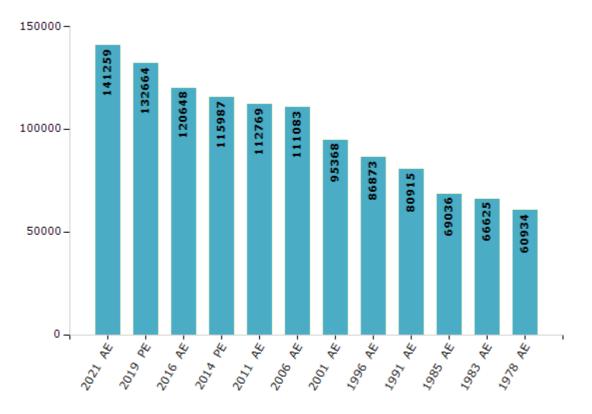

#### **Electors by Male & Female**

| Year    | Male  | Female | Others | Total  | Year    | Male  | Female | Others | Total |
|---------|-------|--------|--------|--------|---------|-------|--------|--------|-------|
| 2021 AE | 70547 | 70709  | 3      | 141259 | 1996 AE | 45148 | 41725  | -      | 86873 |
| 2019 PE | 67135 | 65528  | 1      | 132664 | 1991 AE | 48601 | 32314  | -      | 80915 |
| 2016 AE | 61868 | 58780  | 0      | 120648 | 1985 AE | 36777 | 32259  | -      | 69036 |
| 2014 PE | 59391 | 56596  | 0      | 115987 | 1983 AE | 35580 | 31045  | -      | 66625 |
| 2011 AE | 57120 | 55649  | 0      | 112769 | 1978 AE | 32986 | 27948  | -      | 60934 |
| 2009 PE | -     | -      | -      | -      | 1972 AE | -     | -      | -      | -     |
| 2006 AE | 56598 | 54485  | -      | 111083 | 1967 AE | -     | -      | -      | -     |
| 2004 PE | -     | -      | -      | -      | 1962 AE | -     | -      | -      | -     |
| 2001 AE | 49202 | 46166  | -      | 95368  | 1957 AE | -     | -      | -      | -     |
| 1999 PE | -     | -      | -      | -      | 1952 AE | -     | -      | -      | -     |

Number of Electors

Note : AE : Assembly Election, PE : Assembly Segment of Parliamentary Election

indiastatelections