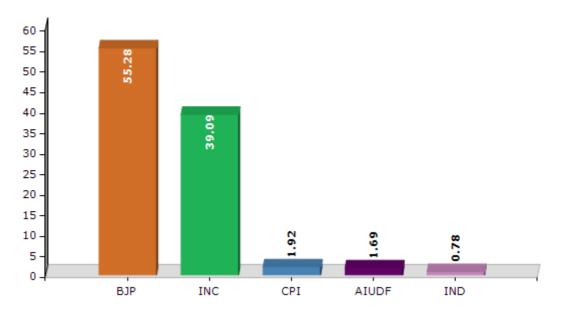

### **Summary Result of Assembly Election - 2016**

| Candidate Name | Party | Votes | Votes % |
|----------------|-------|-------|---------|
| Mrinal Saikia  | BJP   | 57637 | 55.28   |
| Bismita Gogoi  | INC   | 40763 | 39.09   |
| Lalan Thakur   | СРІ   | 2005  | 1.92    |
| Sahjahan Ali   | AIUDF | 1763  | 1.69    |
| Hemanta Doloi  | IND   | 813   | 0.78    |
|                | ΝΟΤΑ  | 1286  | 1.23    |

#### Votes Percentage of Top Parties - 2016