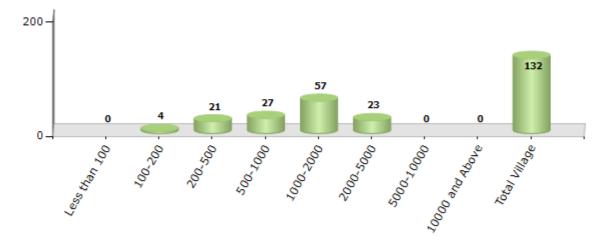

### Number of Villages by Population Size - 2011

| Less<br>than<br>100 | 100-<br>200 | 200-<br>500 | 500-<br>1000 | 1000-<br>2000 | 2000-<br>5000 | 5000-<br>10000 | 10000<br>and<br>Above | Total<br>Village |
|---------------------|-------------|-------------|--------------|---------------|---------------|----------------|-----------------------|------------------|
| 0                   | 4           | 21          | 27           | 57            | 23            | 0              | 0                     | 132              |

#### Number of Villages by Population Size - 2011