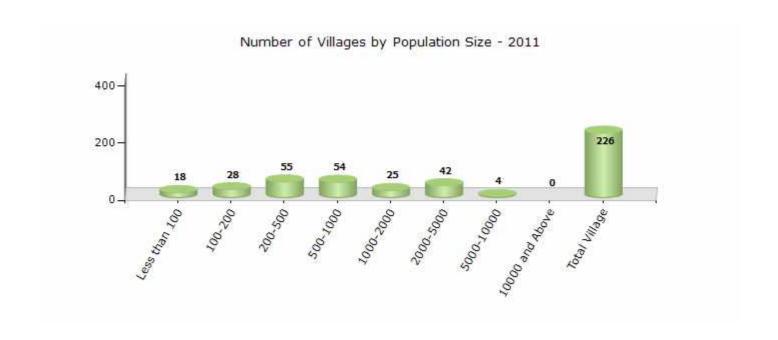

#### Number of Villages by Population Size - 2011

| Less<br>than<br>100 | 100-<br>200 | 200-<br>500 | 500-<br>1000 | 1000-<br>2000 | 2000-<br>5000 | 5000-<br>10000 | 10000<br>and<br>Above | Total<br>Village |
|---------------------|-------------|-------------|--------------|---------------|---------------|----------------|-----------------------|------------------|
| 18                  | 28          | 55          | 54           | 25            | 42            | 4              | 0                     | 226              |