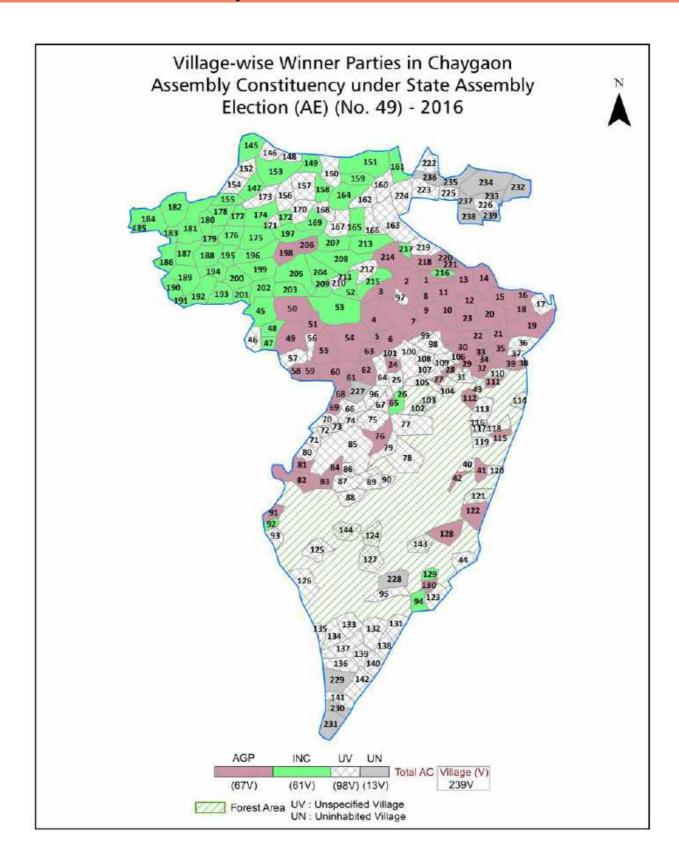

# Assam Assembly Factbook<sup>™</sup>

**Chaygaon Assembly Constituency** 

Chaygaon Vidhan Sabha