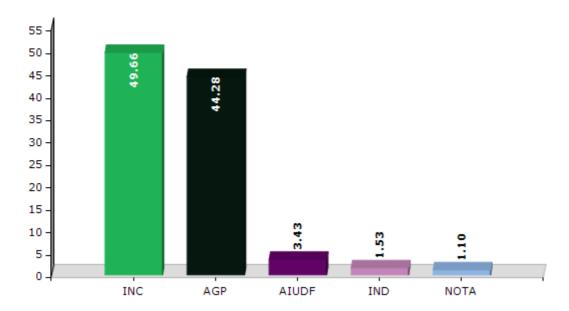

#### **Summary Result of Assembly Election - 2016**

| Candidate Name          | Party | Votes | Votes % |
|-------------------------|-------|-------|---------|
| Rekibuddin Ahmed        | INC   | 72211 | 49.66   |
| Dr. Kamala Kanta Kalita | AGP   | 64390 | 44.28   |
| Derajuddin Ahmed        | AIUDF | 4984  | 3.43    |
| Beckniur K. Marak       | IND   | 2225  | 1.53    |
|                         | NOTA  | 1601  | 1.1     |

#### Votes Percentage of Top Parties - 2016