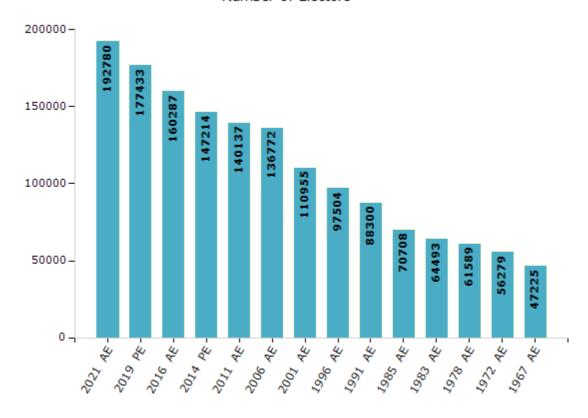

#### **Electors by Male & Female**

| Year    | Male  | Female | Others | Total  |
|---------|-------|--------|--------|--------|
| 2021 AE | 96926 | 95851  | 3      | 192780 |
| 2019 PE | 90347 | 87081  | 5      | 177433 |
| 2016 AE | 82120 | 78167  | 0      | 160287 |
| 2014 PE | 75135 | 72079  | 0      | 147214 |
| 2011 AE | 71005 | 69132  | 0      | 140137 |
| 2009 PE | -     | -      | -      | -      |
| 2006 AE | 69047 | 67725  | -      | 136772 |
| 2004 PE | -     | -      | -      | -      |
| 2001 AE | 57087 | 53868  | -      | 110955 |
| 1999 PE | -     | -      | -      | -      |

| Year    | Male  | Female | Others | Total |
|---------|-------|--------|--------|-------|
| 1996 AE | 50895 | 46609  | -      | 97504 |
| 1991 AE | 46808 | 41492  | -      | 88300 |
| 1985 AE | 37903 | 32805  | -      | 70708 |
| 1983 AE | 33707 | 30786  | -      | 64493 |
| 1978 AE | 32772 | 28817  | -      | 61589 |
| 1972 AE | 30194 | 26085  | -      | 56279 |
| 1967 AE | -     | -      | -      | 47225 |
| 1962 AE | -     | -      | -      | -     |
| 1957 AE | -     | -      | -      | -     |
| 1952 AE | -     | -      | -      | -     |

#### Number of Electors

Note: AE: Assembly Election, PE: Assembly Segment of Parliamentary Election