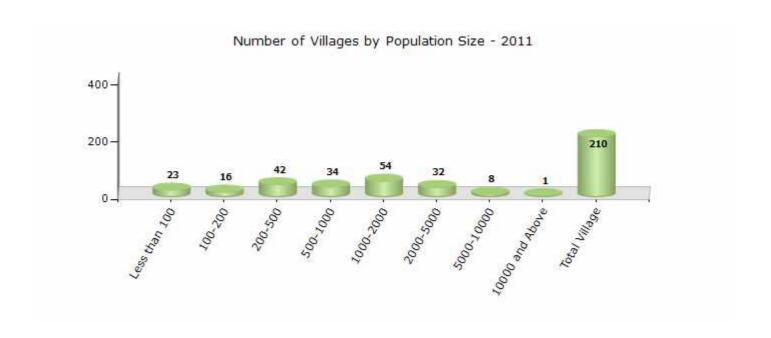

#### Number of Villages by Population Size - 2011

| Less<br>than<br>100 | 100-<br>200 | 200-<br>500 | 500-<br>1000 | 1000-<br>2000 | 2000-<br>5000 | 5000-<br>10000 | 10000<br>and<br>Above | Total<br>Village |
|---------------------|-------------|-------------|--------------|---------------|---------------|----------------|-----------------------|------------------|
| 23                  | 16          | 42          | 34           | 54            | 32            | 8              | 1                     | 210              |