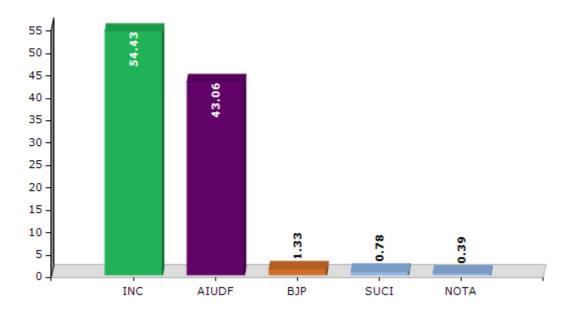

#### **Summary Result of Assembly Election - 2016**

| Candidate Name      | Party | Votes | Votes % |
|---------------------|-------|-------|---------|
| Wazed Ali Choudhury | INC   | 80066 | 54.43   |
| Badruddin Ajmal     | AIUDF | 63343 | 43.06   |
| Shiraj Hussain      | ВЈР   | 1954  | 1.33    |
| Dewan Joynal Abedin | SUCI  | 1153  | 0.78    |
|                     | NOTA  | 581   | 0.39    |

#### Votes Percentage of Top Parties - 2016