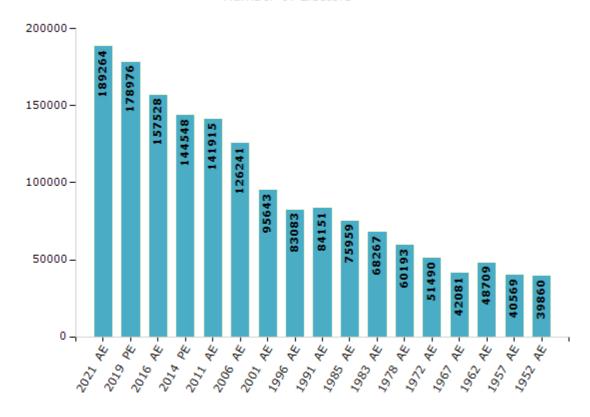

#### **Electors by Male & Female**

| Year    | Male  | Female | Others | Total  |
|---------|-------|--------|--------|--------|
| 2021 AE | 97169 | 92090  | 5      | 189264 |
| 2019 PE | 91888 | 87084  | 4      | 178976 |
| 2016 AE | 81609 | 75919  | 0      | 157528 |
| 2014 PE | 73638 | 70910  | 0      | 144548 |
| 2011 AE | 72919 | 68996  | 0      | 141915 |
| 2009 PE | -     | -      | -      | -      |
| 2006 AE | 65551 | 60690  | -      | 126241 |
| 2004 PE | -     | -      | -      | -      |
| 2001 AE | 48739 | 46904  | -      | 95643  |
| 1999 PE | -     | -      | -      | -      |

| Year    | Male  | Female | Others | Total |
|---------|-------|--------|--------|-------|
| 1996 AE | 43248 | 39835  | -      | 83083 |
| 1991 AE | 44245 | 39906  | -      | 84151 |
| 1985 AE | 42510 | 33449  | -      | 75959 |
| 1983 AE | 35169 | 33098  | -      | 68267 |
| 1978 AE | 31227 | 28966  | -      | 60193 |
| 1972 AE | 27197 | 24293  | -      | 51490 |
| 1967 AE | -     | -      | -      | 42081 |
| 1962 AE | -     | -      | -      | 48709 |
| 1957 AE | -     | -      | -      | 40569 |
| 1952 AE | -     | -      | -      | 39860 |

#### Number of Electors

Note: AE: Assembly Election, PE: Assembly Segment of Parliamentary Election