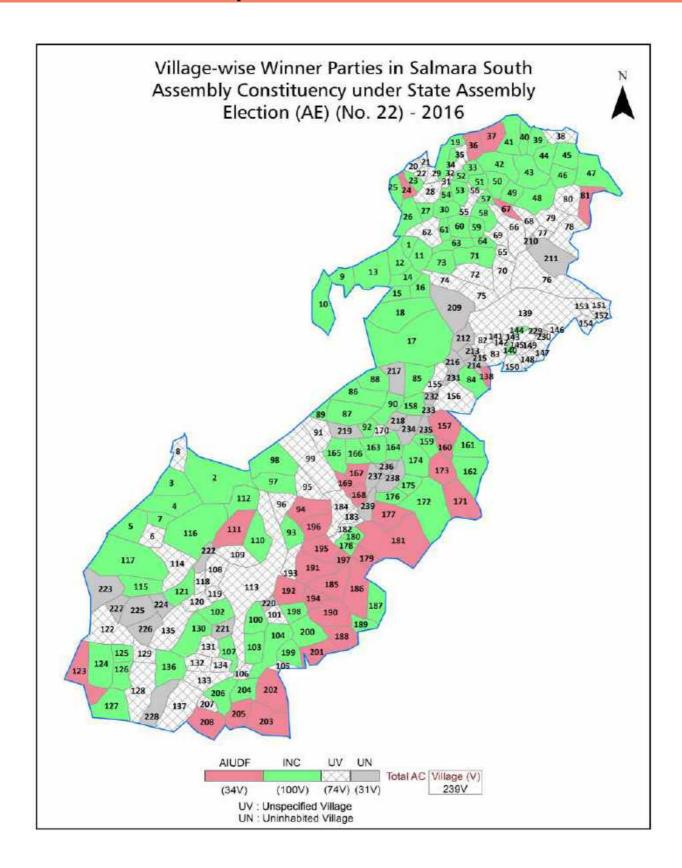

#### **Summary Result of Assembly Election - 2016**

| Candidate Name      | Party | Votes | Votes % |
|---------------------|-------|-------|---------|
| Wazed Ali Choudhury | INC   | 80066 | 54.43   |
| Badruddin Ajmal     | AIUDF | 63343 | 43.06   |
| Shiraj Hussain      | ВЈР   | 1954  | 1.33    |
| Dewan Joynal Abedin | SUCI  | 1153  | 0.78    |
|                     | NOTA  | 581   | 0.39    |