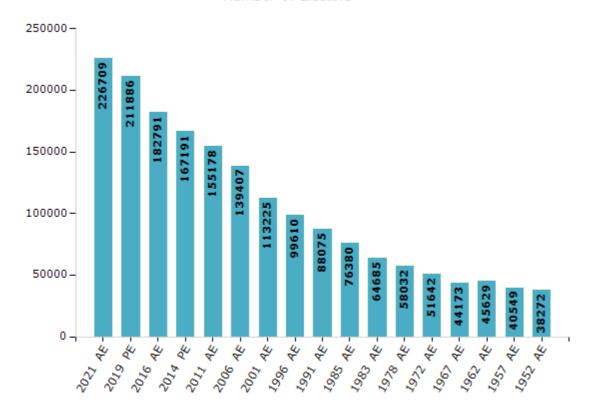

#### **Electors by Male & Female**

| Year    | Male   | Female | Others | Total  | Year    | Male  | Female | Others | Total |
|---------|--------|--------|--------|--------|---------|-------|--------|--------|-------|
| 2021 AE | 114511 | 112193 | 5      | 226709 | 1996 AE | 49907 | 49703  | -      | 99610 |
| 2019 PE | 106781 | 105101 | 4      | 211886 | 1991 AE | 44456 | 43619  | -      | 88075 |
| 2016 AE | 92926  | 89865  | 0      | 182791 | 1985 AE | 38177 | 38203  | -      | 76380 |
| 2014 PE | 84169  | 83022  | 0      | 167191 | 1983 AE | 32292 | 32393  | -      | 64685 |
| 2011 AE | 79199  | 75979  | 0      | 155178 | 1978 AE | 29250 | 28782  | -      | 58032 |
| 2009 PE | -      | -      | -      | -      | 1972 AE | 26930 | 24712  | -      | 51642 |
| 2006 AE | 71208  | 68199  | -      | 139407 | 1967 AE | -     | -      | -      | 44173 |
| 2004 PE | -      | -      | -      | -      | 1962 AE | -     | -      | -      | 45629 |
| 2001 AE | 56683  | 56542  | -      | 113225 | 1957 AE | -     | -      | -      | 40549 |
| 1999 PE | -      | -      | -      | -      | 1952 AE | -     | -      | -      | 38272 |

#### Number of Electors

Note: AE: Assembly Election, PE: Assembly Segment of Parliamentary Election