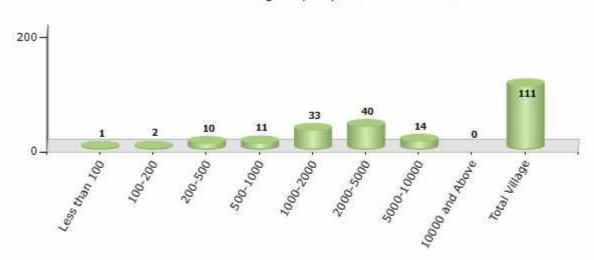

#### Number of Villages by Population Size - 2011

| Less<br>than<br>100 | 100-<br>200 | 200-<br>500 | 500-<br>1000 | 1000-<br>2000 | 2000-<br>5000 | 5000-<br>10000 | 10000<br>and<br>Above | Total<br>Village |
|---------------------|-------------|-------------|--------------|---------------|---------------|----------------|-----------------------|------------------|
| 1                   | 2           | 10          | 11           | 33            | 40            | 14             | 0                     | 111              |