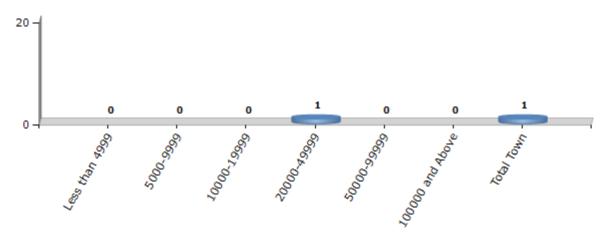

#### **Number of Towns by Population Size - 2011**

| _ | ss than<br>4999 | 5000-9999 | 10000-<br>19999 | 20000-<br>49999 | 50000-<br>99999 | 100000 and<br>Above | Total<br>Town |
|---|-----------------|-----------|-----------------|-----------------|-----------------|---------------------|---------------|
|   | 0               | 0         | 0               | 1               | 0               | 0                   | 1             |

Number of Towns by Population Size - 2011