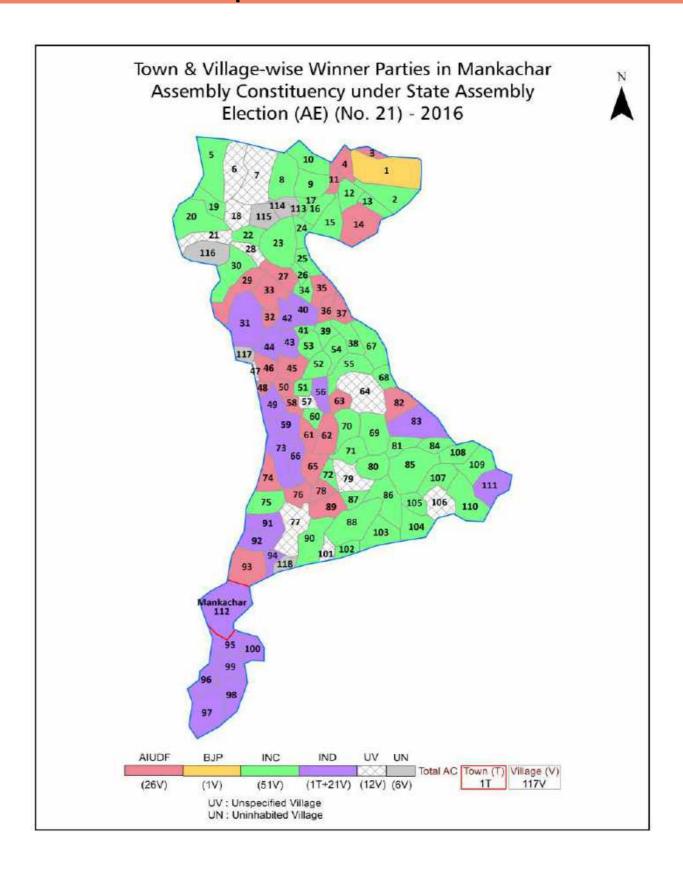

#### **Summary Result of Assembly Election - 2016**

| Candidate Name              | Party | Votes | Votes % |
|-----------------------------|-------|-------|---------|
| Dr. Motiur Rohman Mondal    | INC   | 54181 | 31.57   |
| Md. Aminul Islam            | AIUDF | 49868 | 29.06   |
| Zabed Islam                 | IND   | 48358 | 28.18   |
| Abdul Salam Shah            | ВЈР   | 8490  | 4.95    |
| Aminul Islam                | IND   | 6718  | 3.91    |
| Rukunur Zaman               | IND   | 1399  | 0.82    |
| Pahchan Ali                 | SUCI  | 1186  | 0.69    |
| Mostaque Md Moksedur Hassan | SP    | 590   | 0.34    |
|                             | NOTA  | 835   | 0.49    |

#### **Polling Station Level Election Results**

Polling Station-wise Votes Secured by Overall Top Five Parties in Mankachar Assembly in Assembly Election (AE) under Dhubri Parliamentary Constituency in Assam (2016)

#### **Polling Station Level Election Results**

Winner, Runner-up and 3rd Party Position & Winning Margin According to Polling Stations in Mankachar Assembly in Assembly Election (AE) under Dhubri Parliamentary Constituency in Assam (2016)