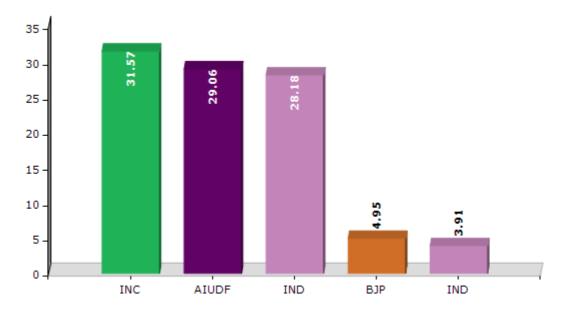

#### **Summary Result of Assembly Election - 2016**

| Candidate Name              | Party | Votes | Votes % |
|-----------------------------|-------|-------|---------|
| Dr. Motiur Rohman Mondal    | INC   | 54181 | 31.57   |
| Md. Aminul Islam            | AIUDF | 49868 | 29.06   |
| Zabed Islam                 | IND   | 48358 | 28.18   |
| Abdul Salam Shah            | ВЈР   | 8490  | 4.95    |
| Aminul Islam                | IND   | 6718  | 3.91    |
| Rukunur Zaman               | IND   | 1399  | 0.82    |
| Pahchan Ali                 | SUCI  | 1186  | 0.69    |
| Mostaque Md Moksedur Hassan | SP    | 590   | 0.34    |
|                             | NOTA  | 835   | 0.49    |

#### Votes Percentage of Top Parties - 2016