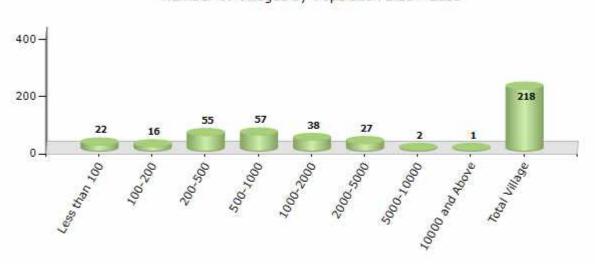

#### Number of Villages by Population Size - 2011

| Less<br>than<br>100 | 100-<br>200 | 200-<br>500 | 500-<br>1000 | 1000-<br>2000 | 2000-<br>5000 | 5000-<br>10000 | 10000<br>and<br>Above | Total<br>Village |
|---------------------|-------------|-------------|--------------|---------------|---------------|----------------|-----------------------|------------------|
| 22                  | 16          | 55          | 57           | 38            | 27            | 2              | 1                     | 218              |

Number of Villages by Population Size - 2011