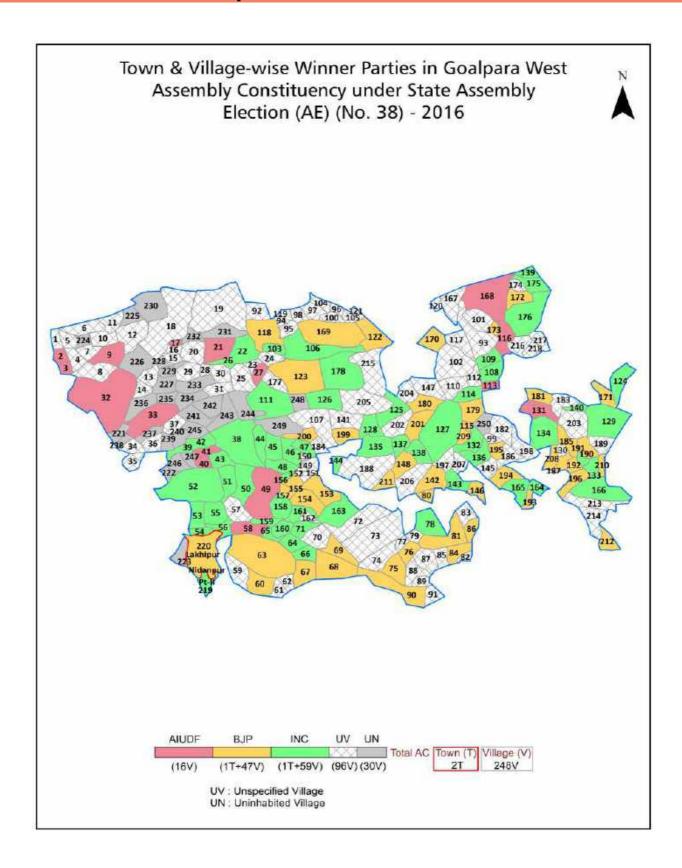

# Assam Assembly Factbook<sup>™</sup>

**Goalpara West Assembly Constituency** 

Goalpara West Vidhan Sabha