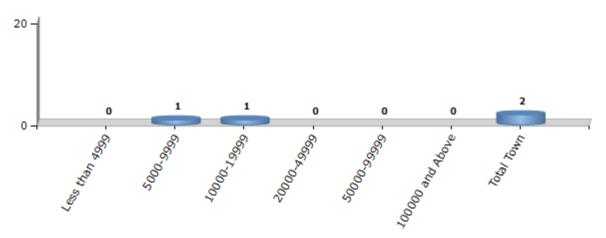

#### **Number of Towns by Population Size - 2011**

| Less than | 5000-9999 | 10000- | 20000- | 50000- | 100000 and | Total |
|-----------|-----------|--------|--------|--------|------------|-------|
| 4999      |           | 19999  | 49999  | 99999  | Above      | Town  |
| 0         | 1         | 1      | 0      | 0      | 0          | 2     |

Number of Towns by Population Size - 2011