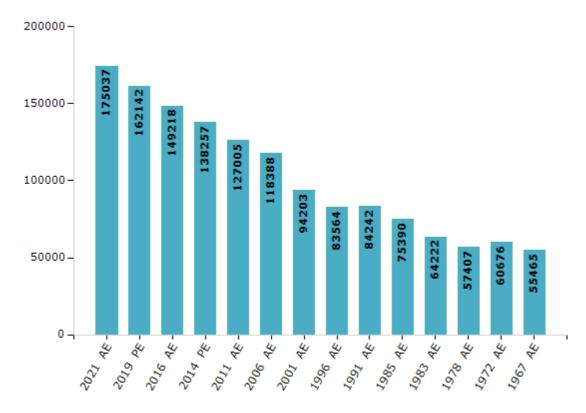

#### **Electors by Male & Female**

| Year    | Male  | Female | Others | Total  | Year    | Male  | Female | Others | Total |
|---------|-------|--------|--------|--------|---------|-------|--------|--------|-------|
| 2021 AE | 88901 | 86135  | 1      | 175037 | 1996 AE | 42807 | 40757  | -      | 83564 |
| 2019 PE | 82687 | 79454  | 1      | 162142 | 1991 AE | 43223 | 41019  | -      | 84242 |
| 2016 AE | 76687 | 72531  | 0      | 149218 | 1985 AE | 38414 | 36976  | -      | 75390 |
| 2014 PE | 71228 | 67029  | 0      | 138257 | 1983 AE | 32775 | 31447  | -      | 64222 |
| 2011 AE | 65089 | 61916  | 0      | 127005 | 1978 AE | 29814 | 27593  | -      | 57407 |
| 2009 PE | -     | -      | -      | -      | 1972 AE | 31362 | 29314  | -      | 60676 |
| 2006 AE | 60041 | 58347  | -      | 118388 | 1967 AE | -     | -      | -      | 55465 |
| 2004 PE | -     | -      | -      | -      | 1962 AE | -     | -      | -      | -     |
| 2001 AE | 47308 | 46895  | -      | 94203  | 1957 AE | -     | -      | -      | -     |
| 1999 PE | -     | -      | -      | -      | 1952 AE | -     | -      | -      | -     |

#### Number of Electors

 $\textbf{Note:} \ \mathsf{AE:} \ \mathsf{Assembly} \ \mathsf{Election}, \ \mathsf{PE:} \ \mathsf{Assembly} \ \mathsf{Segment} \ \mathsf{of} \ \mathsf{Parliamentary} \ \mathsf{Election}$ 