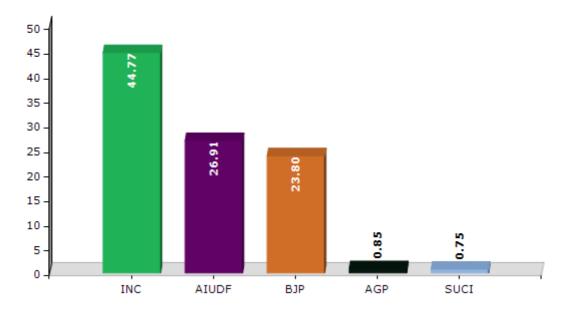

#### **Summary Result of Assembly Election - 2016**

| Candidate Name            | Party  | Votes | Votes % |
|---------------------------|--------|-------|---------|
| Abdur Rashid Mandal       | INC    | 61007 | 44.77   |
| Sheikh Shah Alam          | AIUDF  | 36668 | 26.91   |
| Jabeen Barbhuiyan         | ВЈР    | 32432 | 23.8    |
| Anowar Hussain            | AGP    | 1154  | 0.85    |
| Mohibul Islam             | SUCI   | 1016  | 0.75    |
| Zesmina Khatun            | AITC   | 582   | 0.43    |
| Mizanur Rahman            | IND    | 523   | 0.38    |
| Khanindra Chandra Nath    | RPI(A) | 489   | 0.36    |
| Babli Goswami Chakraborty | IND    | 480   | 0.35    |
| Ali Akbar                 | JMBP   | 457   | 0.34    |
| Jali Begum                | IND    | 289   | 0.21    |
| Joynal Abedin             | NPEP   | 269   | 0.2     |
| Gias Uddin Ahmed          | AICP   | 252   | 0.18    |
|                           | NOTA   | 646   | 0.47    |

#### Votes Percentage of Top Parties - 2016