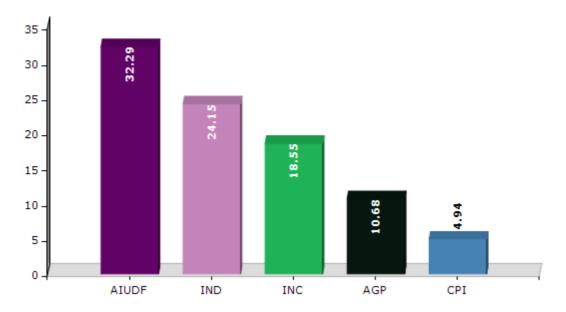

#### **Summary Result of Assembly Election - 2016**

| Candidate Name        | Party  | Votes | Votes % |
|-----------------------|--------|-------|---------|
| Hafiz Bashir Ahmed    | AIUDF  | 44407 | 32.29   |
| Ali Akbar Miah        | IND    | 33205 | 24.15   |
| Sabana Aktar          | INC    | 25515 | 18.55   |
| Ali Azom Sheikh       | AGP    | 14688 | 10.68   |
| Gias Uddin Ahmed      | CPI    | 6792  | 4.94    |
| Biplab Mukherjee      | IND    | 5812  | 4.23    |
| Atowar Hussain        | IND    | 1997  | 1.45    |
| Saiful Islam          | IND    | 1412  | 1.03    |
| Sheikh Monshur Rahman | IND    | 616   | 0.45    |
| Mohar Uddin Mondal    | SP     | 577   | 0.42    |
| Afzalur Rahman        | RPI(A) | 498   | 0.36    |
| Ajmira Aktar          | JNCP   | 492   | 0.36    |
| Prakrita Kumar N Ath  | IND    | 486   | 0.35    |
| Yousub Ali Ahmed      | IUML   | 250   | 0.18    |
|                       | NOTA   | 766   | 0.56    |

#### Votes Percentage of Top Parties - 2016