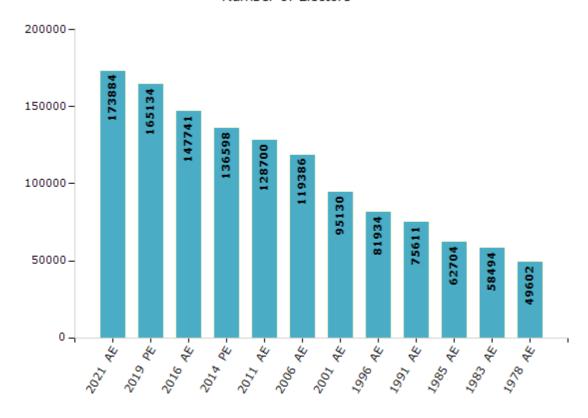

#### **Electors by Male & Female**

| Year    | Male  | Female | Others | Total  |
|---------|-------|--------|--------|--------|
| 2021 AE | 89281 | 84603  | 0      | 173884 |
| 2019 PE | 84793 | 80341  | 0      | 165134 |
| 2016 AE | 76022 | 71719  | 0      | 147741 |
| 2014 PE | 70032 | 66566  | 0      | 136598 |
| 2011 AE | 65596 | 63104  | 0      | 128700 |
| 2009 PE | -     | -      | -      | -      |
| 2006 AE | 60823 | 58563  | -      | 119386 |
| 2004 PE | -     | -      | -      | -      |
| 2001 AE | 48583 | 46547  | -      | 95130  |
| 1999 PE | -     | -      | -      | -      |

| Year    | Male  | Female | Others | Total |
|---------|-------|--------|--------|-------|
| 1996 AE | 42755 | 39179  | -      | 81934 |
| 1991 AE | 39318 | 36293  | -      | 75611 |
| 1985 AE | 31981 | 30723  | -      | 62704 |
| 1983 AE | 29520 | 28974  | -      | 58494 |
| 1978 AE | 25991 | 23611  | -      | 49602 |
| 1972 AE | -     | -      | -      | -     |
| 1967 AE | -     | -      | -      | -     |
| 1962 AE | -     | -      | -      | -     |
| 1957 AE | -     | -      | -      | -     |
| 1952 AE | -     | -      | -      | -     |

#### Number of Electors

**Note :** AE : Assembly Election, PE : Assembly Segment of Parliamentary Election