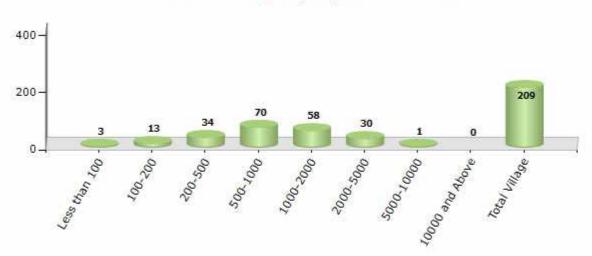

#### Number of Villages by Population Size - 2011

| Less<br>than<br>100 | 100-<br>200 | 200-<br>500 | 500-<br>1000 | 1000-<br>2000 | 2000-<br>5000 | 5000-<br>10000 | 10000<br>and<br>Above | Total<br>Village |
|---------------------|-------------|-------------|--------------|---------------|---------------|----------------|-----------------------|------------------|
| 3                   | 13          | 34          | 70           | 58            | 30            | 1              | 0                     | 209              |