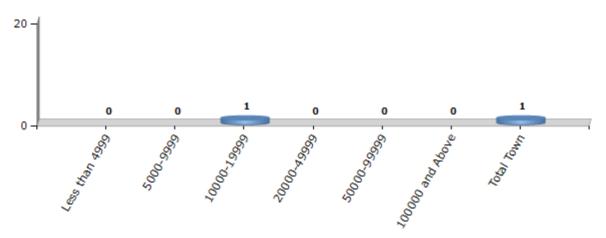

#### **Number of Towns by Population Size - 2011**

| Less than<br>4999 | 5000-9999 | 10000-<br>19999 | 20000-<br>49999 | 50000-<br>99999 | 100000 and<br>Above | Total<br>Town |  |
|-------------------|-----------|-----------------|-----------------|-----------------|---------------------|---------------|--|
| 0                 | 0         | 1               | 0               | 0               | 0                   | 1             |  |

Number of Towns by Population Size - 2011