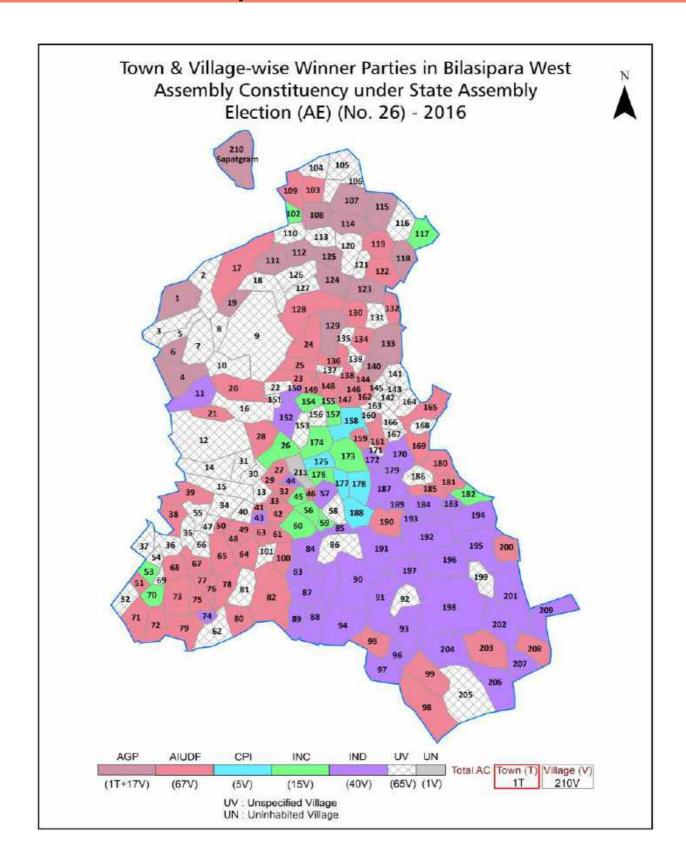

| 166      |
| 11  | Disclaimer                                                                                                                                                                                                                                                                                                                                                                                                                                              | 168      |

## **Location & Political Map**





#### **Administrative Setup**

#### List of Village Panchayat & Intermediate Panchayat (Block) Name - 2011

| Village Name                    | Village Panchayat Name | Intermediate Panchayat<br>Name |
|---------------------------------|------------------------|--------------------------------|
| Alupara PtI                     | Plashguri              | Debitola (Part)                |
| Alupara PtII                    | Palshguri              | Debitola (Part)                |
| Alupara PtIII                   | Palashguri             | Debitola (Part)                |
| Angarkata PtI                   | Mahamaya               | Mahamaya (Part)                |
| Angarkata PtII                  | Mahamaya               | Mahamaya (Part)                |
| Angarkata PtIII