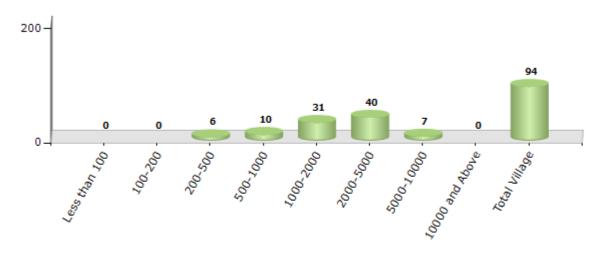

#### Number of Villages by Population Size - 2011

| Less<br>than<br>100 | 100-<br>200 | 200-<br>500 | 500-<br>1000 | 1000-<br>2000 | 2000-<br>5000 | 5000-<br>10000 | 10000<br>and<br>Above | Total<br>Village |
|---------------------|-------------|-------------|--------------|---------------|---------------|----------------|-----------------------|------------------|
| 0                   | 0           | 6           | 10           | 31            | 40            | 7              | 0                     | 94               |

Number of Villages by Population Size - 2011