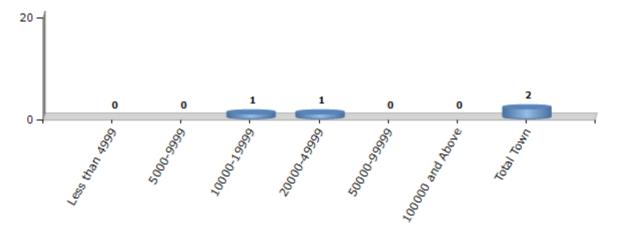

#### **Number of Towns by Population Size - 2011**

| Less than | 5000-9999 | 10000- | 20000- | 50000- | 100000 and | Total |
|-----------|-----------|--------|--------|--------|------------|-------|
| 4999      |           | 19999  | 49999  | 99999  | Above      | Town  |
| 0         | 0         | 1      | 1      | 0      | 0          | 2     |

Number of Towns by Population Size - 2011