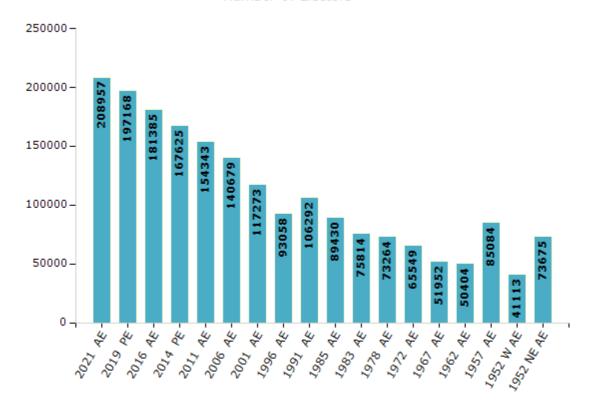

#### **Electors by Male & Female**

| Year    | Male   | Female | Others | Total  |
|---------|--------|--------|--------|--------|
| 2021 AE | 106652 | 102300 | 5      | 208957 |
| 2019 PE | 101378 | 95787  | 3      | 197168 |
| 2016 AE | 93600  | 87785  | 0      | 181385 |
| 2014 PE | 87511  | 80114  | 0      | 167625 |
| 2011 AE | 80910  | 73433  | 0      | 154343 |
| 2009 PE | -      | -      | -      | -      |
| 2006 AE | 74628  | 66051  | -      | 140679 |
| 2004 PE | -      | -      | -      | -      |
| 2001 AE | 61295  | 55978  | -      | 117273 |
| 1999 PE | -      | -      | -      | -      |
| 1996 AE | 52268  | 40790  | -      | 93058  |

| Year       | Male  | Female | Others | Total  |
|------------|-------|--------|--------|--------|
| 1991 AE    | 56658 | 49634  | -      | 106292 |
| 1985 AE    | 46679 | 42751  | -      | 89430  |
| 1983 AE    | 40331 | 35483  | -      | 75814  |
| 1978 AE    | 37375 | 35889  | -      | 73264  |
| 1972 AE    | 35308 | 30241  | -      | 65549  |
| 1967 AE    | -     | -      | -      | 51952  |
| 1962 AE    | -     | -      | -      | 50404  |
| 1957 AE    | -     | -      | -      | 85084  |
| 1952 W AE  | -     | -      | -      | 41113  |
| 1952 NE AE | -     | -      | -      | 73675  |

#### Number of Electors

**Note:** AE: Assembly Election, PE: Assembly Segment of Parliamentary Election