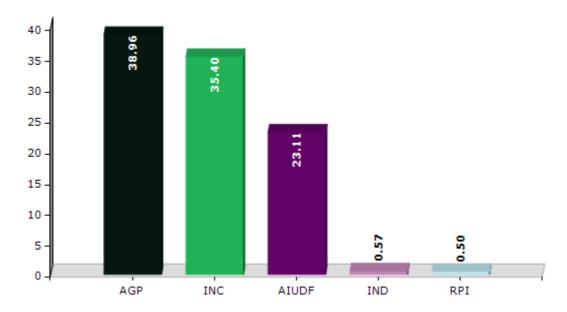

#### **Summary Result of Assembly Election - 2016**

| Candidate Name    | Party | Votes | Votes % |
|-------------------|-------|-------|---------|
| Gunindra Nath Das | AGP   | 63563 | 38.96   |
| A.Rahim Ahmed     | INC   | 57753 | 35.4    |
| Abdur Rahim Khan  | AIUDF | 37697 | 23.11   |
| Sanjay Kr. Das    | IND   | 936   | 0.57    |
| Atikur Rahman     | RPI   | 820   | 0.5     |
| Faruk Khan        | IND   | 774   | 0.47    |
| Sorhab Hussain    | IND   | 672   | 0.41    |
|                   | NOTA  | 937   | 0.57    |

#### Votes Percentage of Top Parties - 2016