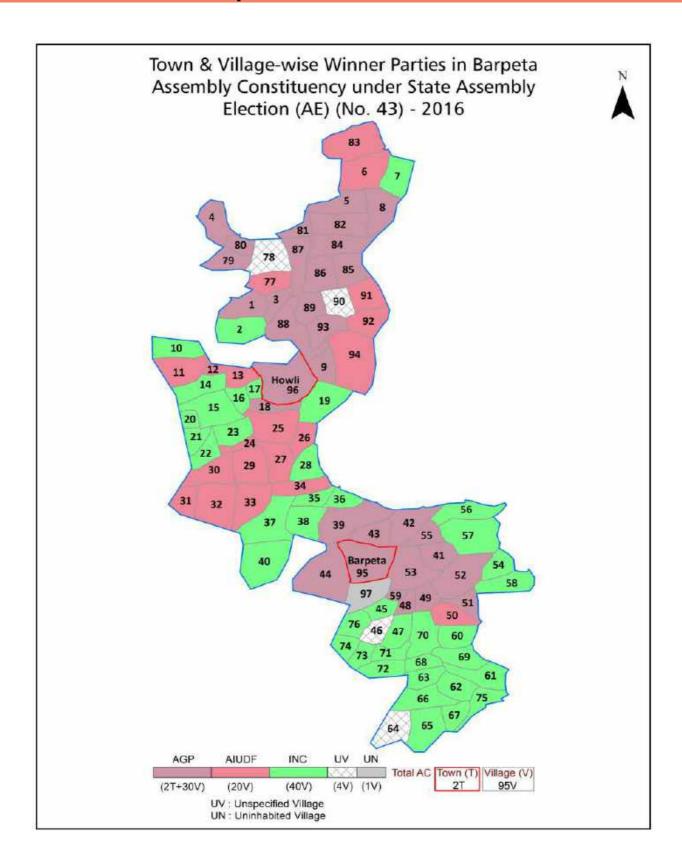

| 181      |
| 11  | Disclaimer                                                                                                                                                                                                                                                                                                                                                                                                                                              | 183      |

### **Location & Political Map**



#### **Administrative Setup**

#### List of Village Panchayat & Intermediate Panchayat (Block) Name - 2011

| Village Name                | Village Panchayat Name | Intermediate Panchayat<br>Name |
|-----------------------------|------------------------|--------------------------------|
| Aichara Para                | Mairamara              | Bhabanipur                     |
| Ambari                      | Mairamara              | Bhabanipur                     |
| Bagaijan Para               | Mairamara              | Bhabanipur                     |
| Bahbari                     | Uttar Howly            | Gobardhana (Part)              |
| Bahmura                     | Bahmura                | Bhabanipur                     |
| Bamun Baradi                | Keotkuchi              | Bar